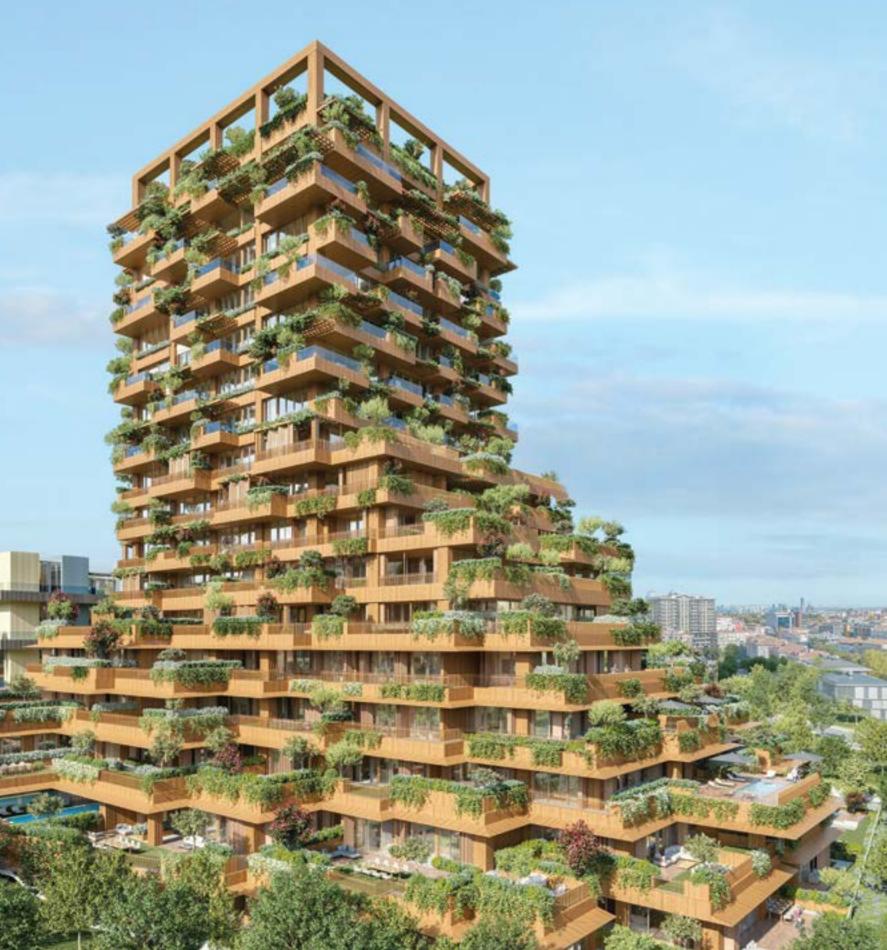

In this project, where a brand new nature cycle is being created, the residents will wake up to the sounds of birds during the day. The giant vegetation that develops with nature changes colour and produces shade according to the seasons, hosts natural life, and ensures that the surrounding nature will be revived and protected. A micro-environment will be formed in the city over time. Thus, it will become an icon that positively contributes to human happiness.

The green areas of 5,000 m<sup>2</sup> in the project will stabilise the heat in summer and winter, provide a significant amount of carbon dioxide conversion and filter dust particles. Furthermore, in the heart of the busy and fast metropolis, these areas will protect its residents from noise pollution and reduce the pollution and noise levels of the city. Two residential towers covered with 200 trees/shrubs and more than 1,000 different thickets and plants will rise in a central location and add fresh breath to Istanbul.

Next Level Istanbul will create an aesthetic image by almost disappearing under the intense greenery shortly after the completion of the construction. The "living" proof of a self-sufficient, sustainable urban life will also symbolise a green future.