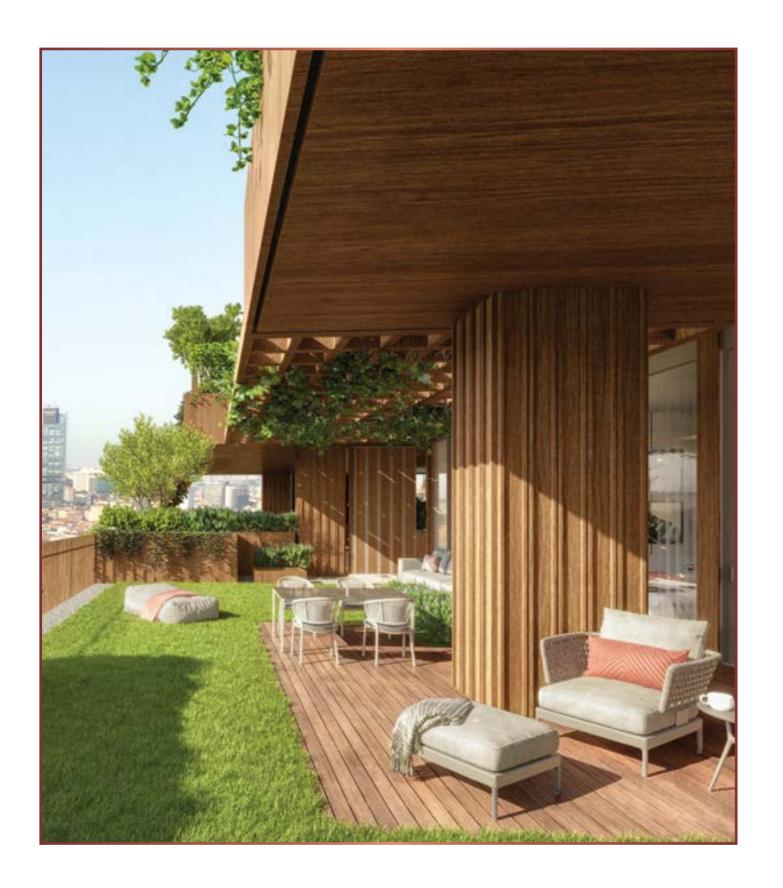

Next Level Istanbul is a charming surprise and an unusual idea in the city, with its architecture capturing the concept of a" villa with a garden" together with horizontal and vertical terracing on all project floors.

Gardens and terraces designed as an extension of the house... Places that make you feel like you're outside while you are inside... Detached residences facing the view of the city through specific plants and greenery... Intense green areas towards the skirt of the building at street level, adding naturalness to the city while carrying up a life intertwined with green to high floors.

The project, which expands your living space by providing a natural harmony and transition between indoor and outdoor spaces and allows for different solutions and experiences, is a unique example of a spacious, contemporary architectural approach that exhibits an original stance with innovative values such as an unusual sense of space and a ceiling height of up to 4.5 meters. It is a unique example of a refreshing, contemporary architectural approach.

Outdoor spaces specific for each floor provide alternative uses according to different needs and preferences. As "a garden after your heart", the balcony, terrace or garden of your house, which will become an indispensable element of your life, opens and closes whenever you want thanks to transparent dividers, which provide an extension of the interior spaces and opens up new areas for you.

#### Materials compatible with nature

Spaciousness, smooth transitions between spaces, and harmony with nature are emphasised in the project's material selection.

Along with floor applications in natural tones suitable for the function and quality of the space, the coatings give warmth and naturalness to outdoor spaces. Furthermore, each housing type offers a unique style that supports using natural materials.