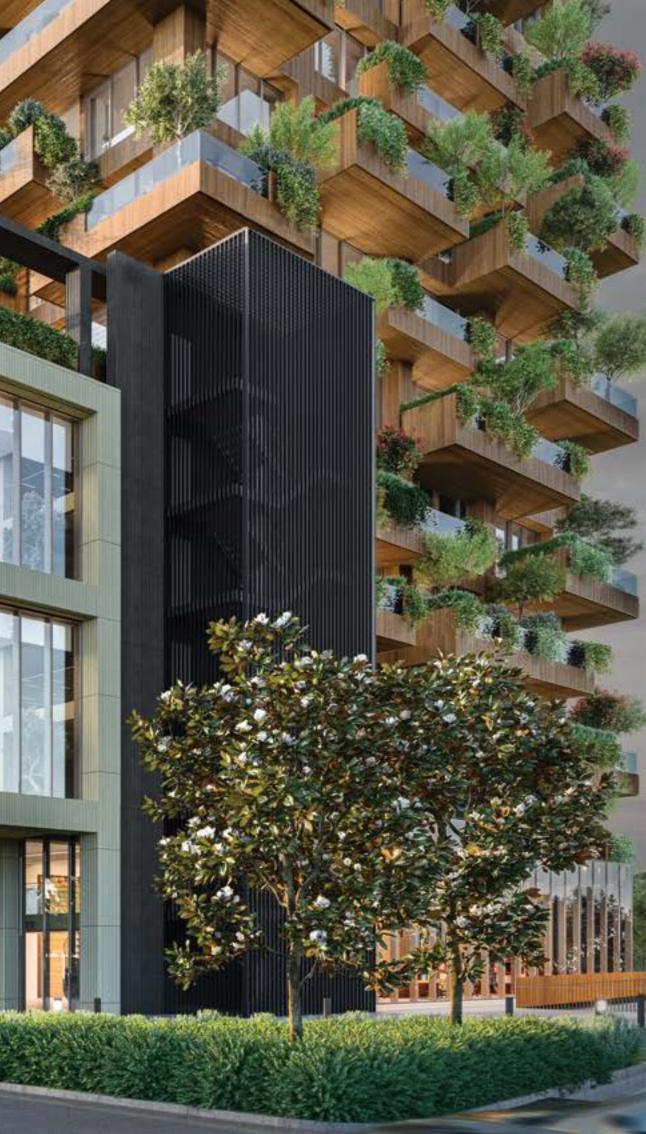

Next Level Istanbul is a charming surprise and an unusual idea in the city, with its architecture capturing the concept of a" villa with a garden" together with horizontal and vertical terracing on all project floors.

Gardens and terraces designed as an extension of the house... Places that make you feel like you're outside while you are inside... Detached residences facing the view of the city through specific plants and greenery... Intense green areas towards the skirt of the building at street level, adding naturalness to the city while carrying up a life intertwined with green to high floors.

In this project, where a brand new nature cycle is being created, the residents will wake up to the sounds of birds during the day. The giant vegetation that develops with nature changes colour and produces shade according to the seasons, hosts natural life, and ensures that the surrounding nature will be revived and protected. A micro-environment will be formed in the city over time. Thus, it will become an icon that positively contributes to human happiness.

The green areas of 5,000 m<sup>2</sup> in the project will stabilise the heat in summer and winter, provide a significant amount of carbon dioxide conversion and filter dust particles. Furthermore, in the heart of the busy and fast metropolis, these areas will protect its residents from noise pollution and reduce the pollution and noise levels of the city. Two residential towers covered with 200 trees/shrubs and more than 1,000 different thickets and plants will rise in a central location and add fresh breath to Istanbul.

Next Level Istanbul will create an aesthetic image by almost disappearing under the intense greenery shortly after the completion of the construction. The "living" proof of a self-sufficient, sustainable urban life will also symbolise a green future.

#### SUSTAINABLE DESIGN THAT MAKES NATURE FLOURISH IN THE CITY

Next Level Istanbul, a pioneer in constructing a genuinely vital future, was inspired by nature for this purpose. The vegetation, both inside and outside the project, differs according to the cycle of nature. Defoliation in autumn, trees falling asleep in winter, shrubs sprouting in spring, colours that fade and revive again and again, the movement of leaves with the wind, bird sounds, the smell of flowers... These seasonal changes will constantly change the atmosphere inside and the visual effect the building has on the city.