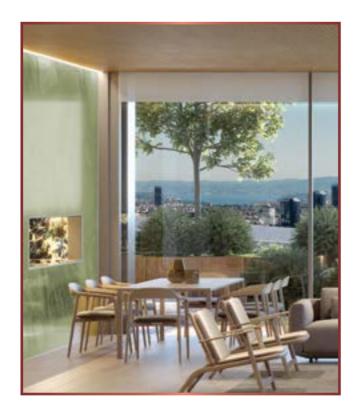

#### Materials compatible with nature

Spaciousness, smooth transitions between spaces, and harmony with nature are emphasised in the project's material selection.

Along with floor applications in natural tones suitable for the function and quality of the space, the coatings give warmth and naturalness to outdoor spaces. Furthermore, each housing type offers a unique style that supports using natural materials.

"Natural, long-lasting, original materials that differ in every type of housing."