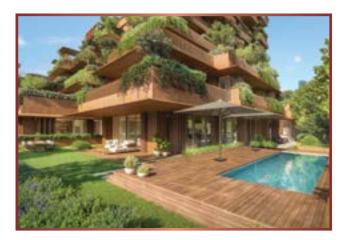

In the tree-lined pool of your house while swimming or watching the stars in your peaceful garden, you can easily forget that you are in Istanbul, one of the few metropolises in the world and one of the city's most lively areas.

Villa Houses, ranging from 275 m<sup>2</sup> to 545 m<sup>2</sup>, have many extra features and equipment, including a servant room.

Additionally, Villa Houses, with their own terrace and garden, some of which have a pool, offer their residents a sheltered and private life and a designated atrium.