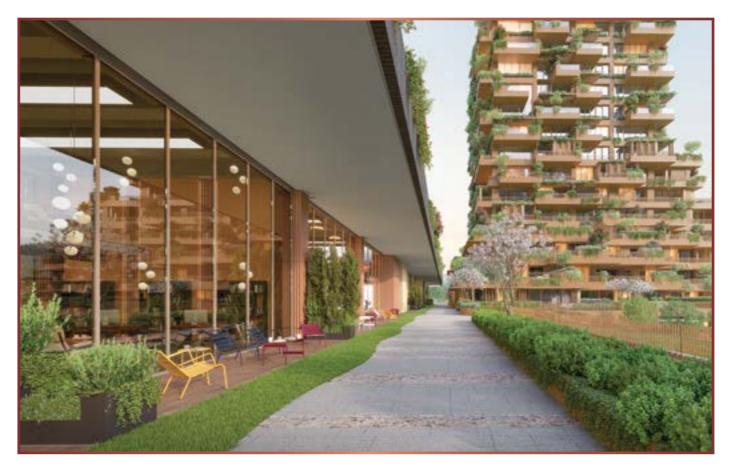

Next Level Istanbul is a charming surprise and an unusual idea in the city, with its architecture capturing the concept of a" villa with a garden" together with horizontal and vertical terracing on all project floors.

Gardens and terraces designed as an extension of the house... Places that make you feel like you're outside while you are inside... Detached residences facing the view of the city through specific plants and greenery... Intense green areas towards the skirt of the building at street level, adding naturalness to the city while carrying up a life intertwined with green to high floors.

Buildings rising up in a the terraced structure provides city and Bosphorus view with its gradual design that provides a modern city skyline...

The feeling of a villa, even on the top floors where life flows from inside to outside, spacious terraces are integrating the outside with the inside, and balcony or garden options in 161 houses of the project with 44 offices and social leisure areas enriches your lifestyle.

The green areas of 5,000 m<sup>2</sup> in the project will stabilise the heat in summer and winter, provide a significant amount of carbon dioxide conversion and filter dust particles. Furthermore, in the heart of the busy and fast metropolis, these areas will protect its residents from noise pollution and reduce the pollution and noise levels of the city. Two residential towers covered with 200 trees/shrubs and more than 1,000 different thickets and plants will rise in a central location and add fresh breath to Istanbul.