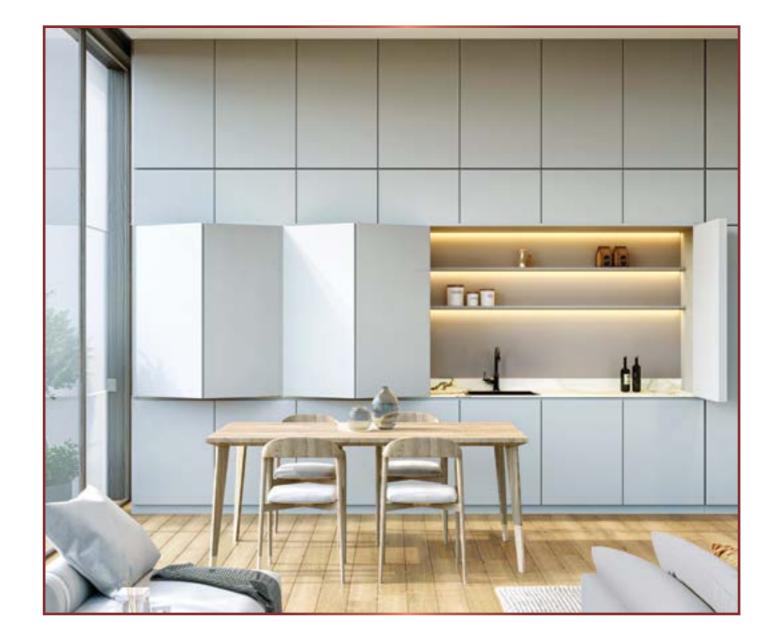

#### Materials compatible with nature

Spaciousness, smooth transitions between spaces, and harmony with nature are emphasised in the project's material selection.

Along with floor applications in natural tones suitable for the function and quality of the space, the coatings give warmth and naturalness to outdoor spaces. Furthermore, each housing type offers a unique style that supports using natural materials.