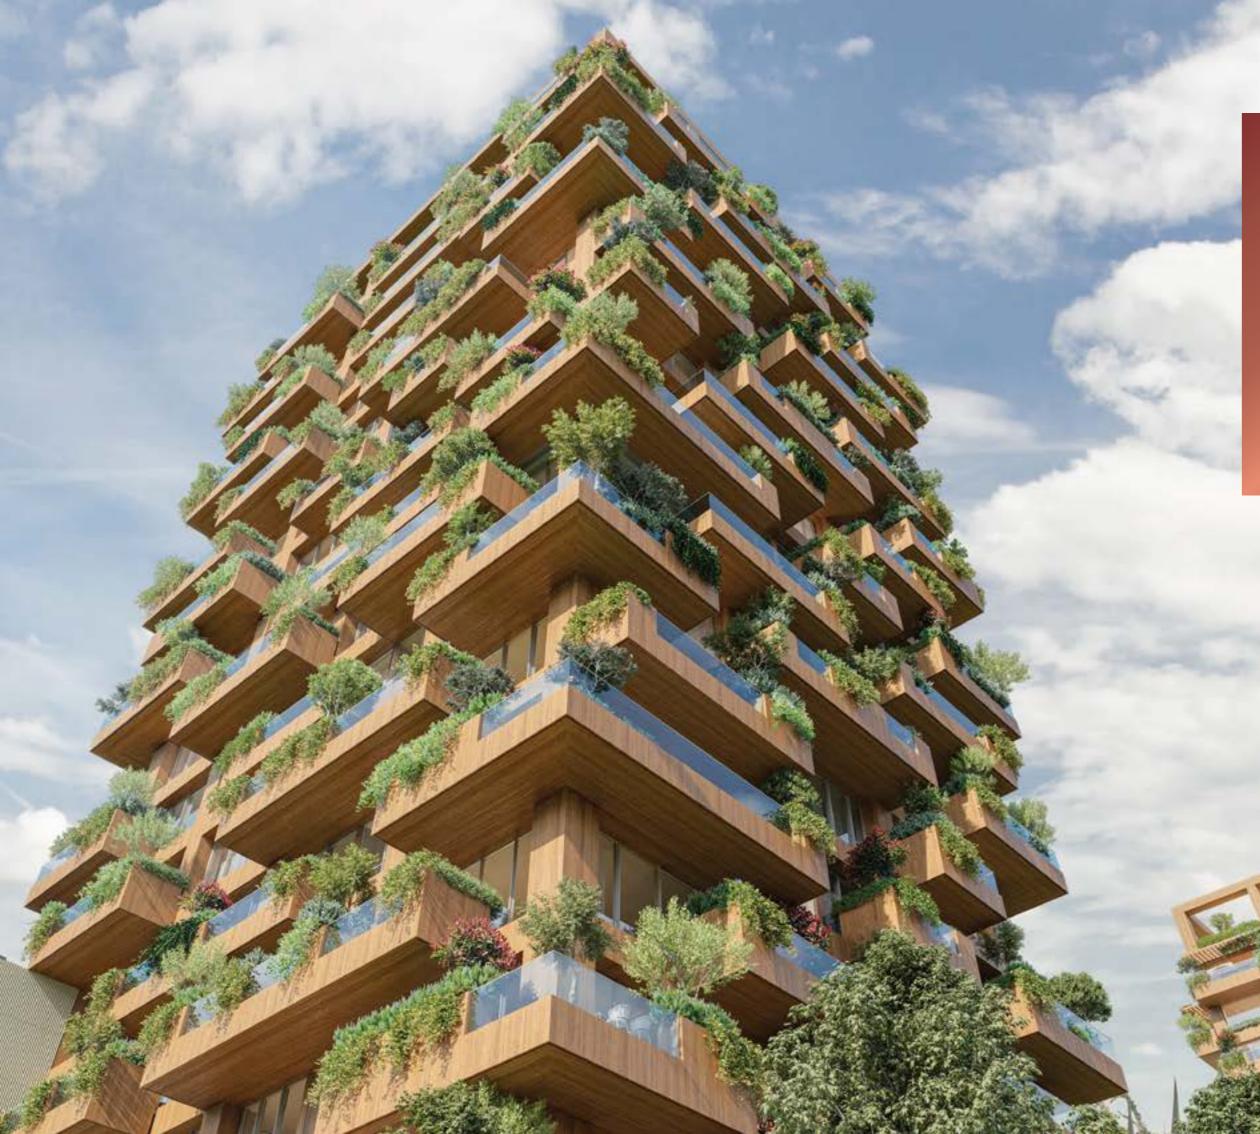

### **NEXT LEVEL ISTANBUL**

It is a lush Next Level that will take you to the next level in your life, rising in one of the most central, beautiful and valuable places of Istanbul...

At the focus of dynamic life, with its unusual architecture that opens to the open air with its spacious gardens and terraces and contains where you can meet nature it brings a serene life that comes alive with every shade of green...

Next Level Istanbul is a charming surprise and an unusual idea in the city, with its architecture capturing the concept of a" villa with a garden" together with horizontal and vertical terracing on all project floors.

Gardens and terraces designed as an extension of the house... Places that make you feel like you're outside while you are inside... Detached residences facing the view of the city through specific plants and greenery... Intense green areas towards the skirt of the building at street level, adding naturalness to the city while carrying up a life intertwined with green to high floors.

Buildings rising up in a the terraced structure provides city and Bosphorus view with its gradual design that provides a modern city skyline...

The feeling of a villa, even on the top floors where life flows from inside to outside, spacious terraces are integrating the outside with the inside, and balcony or garden options in 161 houses of the project with 44 offices and social leisure areas enriches your lifestyle.

The green areas of 5,000 m<sup>2</sup> in the project will stabilise the heat in summer and winter, provide a significant amount of carbon dioxide conversion and filter dust particles. Furthermore, in the heart of the busy and fast metropolis, these areas will protect its residents from noise pollution and reduce the pollution and noise levels of the city. Two residential towers covered with 200 trees/shrubs and more than 1,000 different thickets and plants will rise in a central location and add fresh breath to Istanbul.