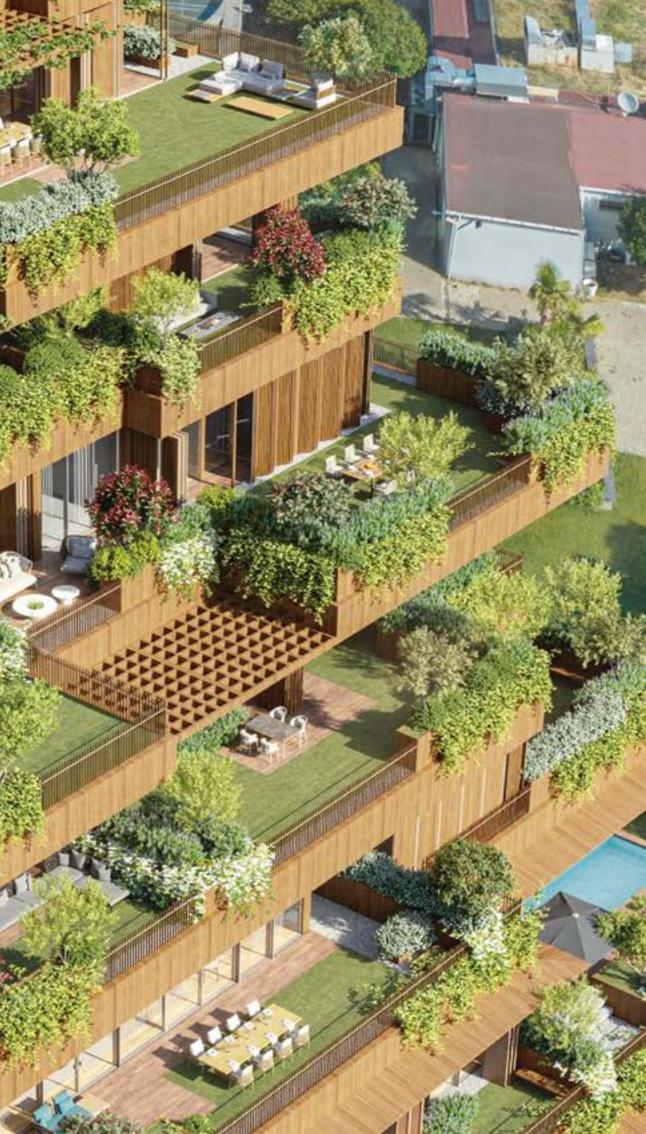

Next Level Istanbul is a charming surprise and an unusual idea in the city, with its architecture capturing the concept of a" villa with a garden" together with horizontal and vertical terracing on all project floors.

Gardens and terraces designed as an extension of the house... Places that make you feel like you're outside while you are inside... Detached residences facing the view of the city through specific plants and greenery... Intense green areas towards the skirt of the building at street level, adding naturalness to the city while carrying up a life intertwined with green to high floors.

Buildings rising up in a the terraced structure provides city and Bosphorus view with its gradual design that provides a modern city skyline...

The feeling of a villa, even on the top floors where life flows from inside to outside, spacious terraces are integrating the outside with the inside, and balcony or garden options in 161 houses of the project with 44 offices and social leisure areas enriches your lifestyle.

The green areas of 5,000 m<sup>2</sup> in the project will stabilise the heat in summer and winter, provide a significant amount of carbon dioxide conversion and filter dust particles. Furthermore, in the heart of the busy and fast metropolis, these areas will protect its residents from noise pollution and reduce the pollution and noise levels of the city. Two residential towers covered with 200 trees/shrubs and more than 1,000 different thickets and plants will rise in a central location and add fresh breath to Istanbul.