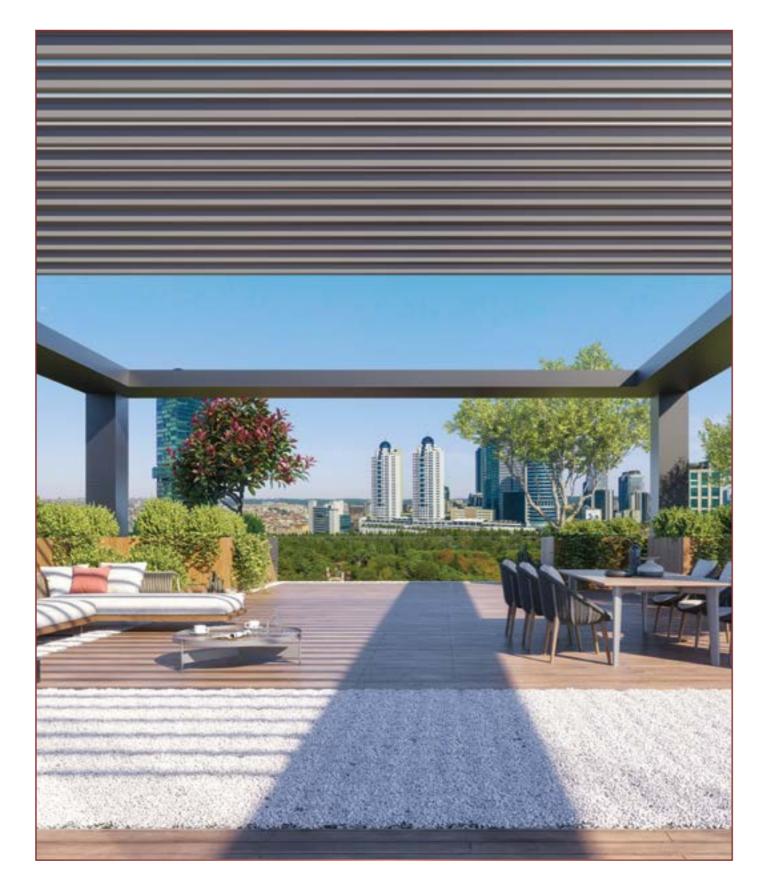

The project, which expands your living space by providing a natural harmony and transition between indoor and outdoor spaces and allows for different solutions and experiences, is a unique example of a spacious, contemporary architectural approach that exhibits an original stance with innovative values such as an unusual sense of space and a ceiling height of up to 4.5 meters. It is a unique example of a refreshing, contemporary architectural approach.

Outdoor spaces specific for each floor provide alternative uses according to different needs and preferences. As "a garden after your heart", the balcony, terrace or garden of your house, which will become an indispensable element of your life, opens and closes whenever you want thanks to transparent dividers, which provide an extension of the interior spaces and opens up new areas for you.

Your terrace where you will witness the beauty of Istanbul, shining under the stars... Your garden where you will soak up nature by getting away from the flow of the city... Your house reflecting the glow of the town inside... Here, your perspective on life and Istanbul will change.

In the tree-lined pool of your house while swimming or watching the stars in your peaceful garden, you can easily forget that you are in Istanbul, one of the few metropolises in the world and one of the city's most lively areas.

You can experience the privilege of having an exclusive perspective that draws forth the fascinating beauty of Istanbul that shines in front of you and allows you to watch the changing city lights from your home every hour.