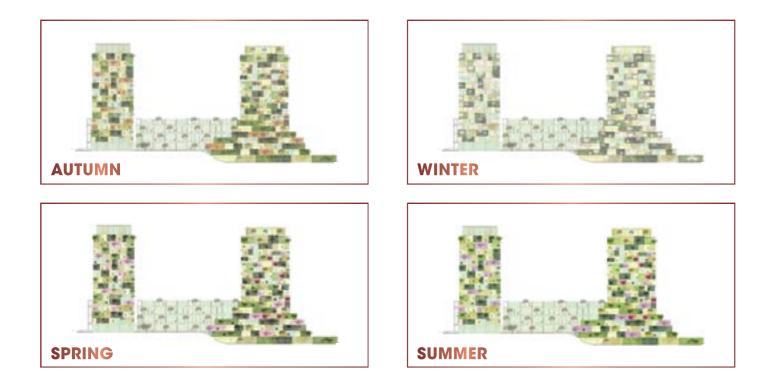

In this project, where a brand new nature cycle is being created, the residents will wake up to the sounds of birds during the day. The giant vegetation that develops with nature changes colour and produces shade according to the seasons, hosts natural life, and ensures that the surrounding nature will be revived and protected. A micro-environment will be formed in the city over time. Thus, it will become an icon that positively contributes to human happiness.

#### SUSTAINABLE DESIGN THAT MAKES NATURE FLOURISH IN THE CITY

Next Level Istanbul, a pioneer in constructing a genuinely vital future, was inspired by nature for this purpose. The vegetation, both inside and outside the project, differs according to the cycle of nature. Defoliation in autumn, trees falling asleep in winter, shrubs sprouting in spring, colours that fade and revive again and again, the movement of leaves with the wind, bird sounds, the smell of flowers... These seasonal changes will constantly change the atmosphere inside and the visual effect the building has on the city.

The vegetation, which can adapt according to the changing characteristics of time and space, reminds us that we stay in the flow of life by appealing to our senses of touch, sight and smell, making us feel that we are in nature and adding spirit to the spaces.