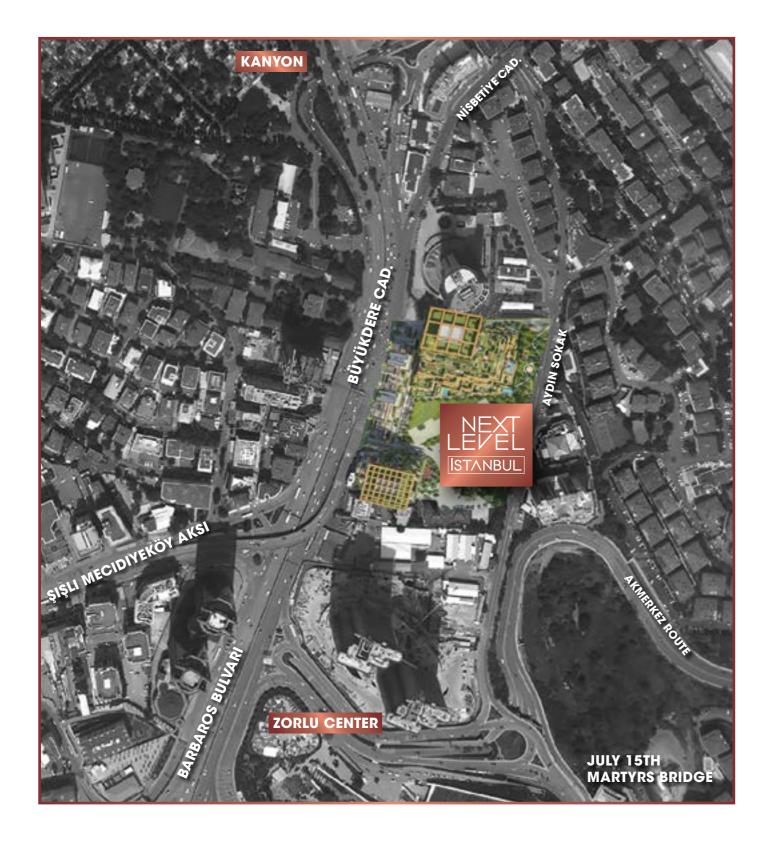

### YOU ARE AT THE RIGHT PLACE FOR YOUR FUTURE

The most crucial starting point when designing the Next Level Istanbul project was to create a symbolic structure that could add value to its value and leave a mark on the future by reflecting the Next Level line in a way befitting Istanbul, one of the most beautiful metropolises in the world.

Of course, the location was significant for a project focused on Istanbul. After waiting until we are sure that the right place has been found for the project, a particular and valuable area in Levent, one of the long-established and prestigious districts and the most lively part of Istanbul, at the entrance of Etiler, was selected to meet the expectations of Istanbul citizens and to enrich the city life.

Next Level Istanbul is located on Büyükdere Street, one of the most important arteries of Istanbul, between the central business district stretching to Maslak and the elite residential district, in a distinctive location that investors prefer as a prestigious choice. It makes you live both the energy of Büyükdere Street on one side and the calmness of Aydın Street on the other.

The units come to life as two residential towers and an office structure on the land between the central business district and the residential area; the project creates an interface by taking advantage of its urban location, providing a balanced integrity with harmony to its surroundings.

Next Level Istanbul, surrounded by many business centres, residences, universities, restaurants, shops, shopping centres, entertainment centres, and art centres, provides convenient access to the city's favourite meeting points. The events at Zorlu PSM, exclusive cafes and restaurants with different concepts are close to you... AKM, the prestigious centre of culture and art, is just a few stops away by the metro...