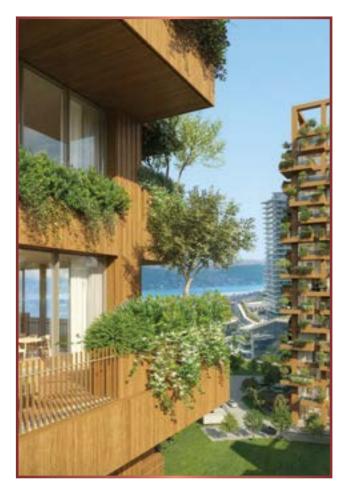

Next Level Istanbul is a charming surprise and an unusual idea in the city, with its architecture capturing the concept of a" villa with a garden" together with horizontal and vertical terracing on all project floors.

Gardens and terraces designed as an extension of the house... Places that make you feel like you're outside while you are inside... Detached residences facing the view of the city through specific plants and greenery... Intense green areas towards the skirt of the building at street level, adding naturalness to the city while carrying up a life intertwined with green to high floors.

The green areas of 5,000 m<sup>2</sup> in the project will stabilise the heat in summer and winter, provide a significant amount of carbon dioxide conversion and filter dust particles. Furthermore, in the heart of the busy and fast metropolis, these areas will protect its residents from noise pollution and reduce the pollution and noise levels of the city. Two residential towers covered with 200 trees/shrubs and more than 1,000 different thickets and plants will rise in a central location and add fresh breath to Istanbul.