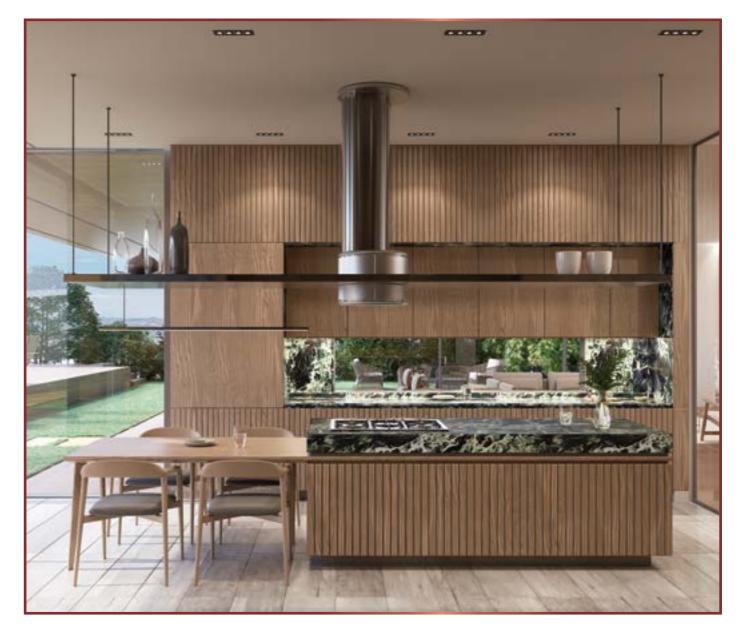

#### Materials compatible with nature

Spaciousness, smooth transitions between spaces, and harmony with nature are emphasised in the project's material selection.

Along with floor applications in natural tones suitable for the function and quality of the space, the coatings give warmth and naturalness to outdoor spaces. Furthermore, each housing type offers a unique style that supports using natural materials.

Another eye-catching feature of Villa Houses is the relationship of the living room-kitchen areas with the outside... With the concept of combining closed spaces with the outside, you experience harmonious integrity instead of a sharp boundary between your home and the outside; moreover, it provides you with privacy and protects the integrity of your home...