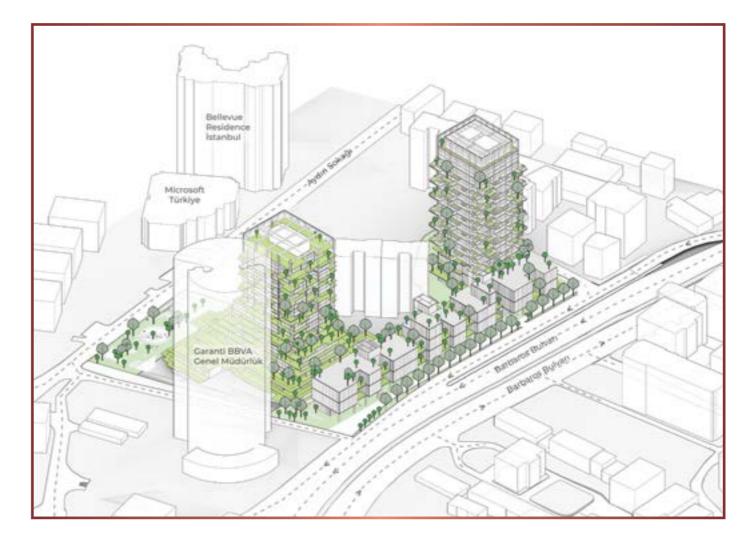

Of course, the location was significant for a project focused on Istanbul. After waiting until we are sure that the right place has been found for the project, a particular and valuable area in Levent, one of the long-established and prestigious districts and the most lively part of Istanbul, at the entrance of Etiler, was selected to meet the expectations of Istanbul citizens and to enrich the city life.

Next Level Istanbul is located on Büyükdere Street, one of the most important arteries of Istanbul, between the central business district stretching to Maslak and the elite residential district, in a distinctive location that investors prefer as a prestigious choice. It makes you live both the energy of Büyükdere Street on one side and the calmness of Aydın Street on the other.

The units come to life as two residential towers and an office structure on the land between the central business district and the residential area; the project creates an interface by taking advantage of its urban location, providing a balanced integrity with harmony to its surroundings.

Next Level Istanbul, surrounded by many business centres, residences, universities, restaurants, shops, shopping centres, entertainment centres, and art centres, provides convenient access to the city's favourite meeting points. The events at Zorlu PSM, exclusive cafes and restaurants with different concepts are close to you... AKM, the prestigious centre of culture and art, is just a few stops away by the metro...