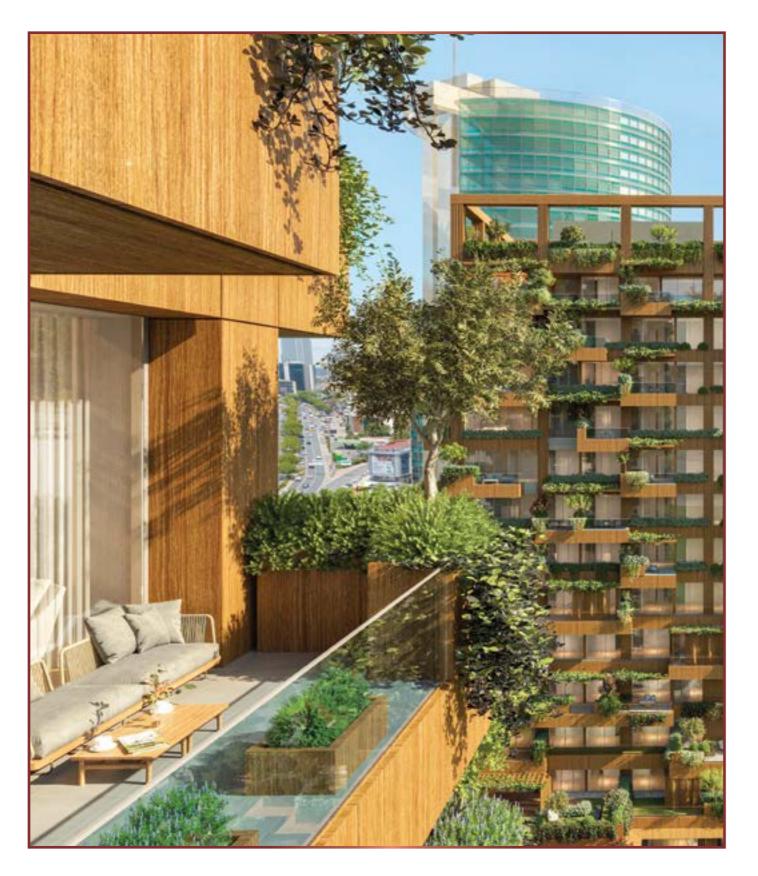

Gardens and terraces designed as an extension of the house... Places that make you feel like you're outside while you are inside... Detached residences facing the view of the city through specific plants and greenery... Intense green areas towards the skirt of the building at street level, adding naturalness to the city while carrying up a life intertwined with green to high floors.

Buildings rising up in a the terraced structure provides city and Bosphorus view with its gradual design that provides a modern city skyline...

The feeling of a villa, even on the top floors where life flows from inside to outside, spacious terraces are integrating the outside with the inside, and balcony or garden options in 161 houses of the project with 44 offices and social leisure areas enriches your lifestyle.

The green areas of 5,000 m<sup>2</sup> in the project will stabilise the heat in summer and winter, provide a significant amount of carbon dioxide conversion and filter dust particles. Furthermore, in the heart of the busy and fast metropolis, these areas will protect its residents from noise pollution and reduce the pollution and noise levels of the city. Two residential towers covered with 200 trees/shrubs and more than 1,000 different thickets and plants will rise in a central location and add fresh breath to Istanbul.