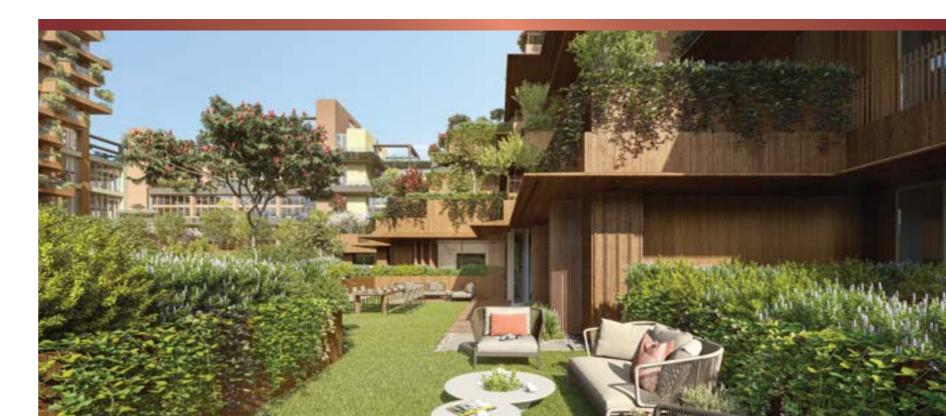

Outdoor spaces specific for each floor provide alternative uses according to different needs and preferences. As "a garden after your heart", the balcony, terrace or garden of your house, which will become an indispensable element of your life, opens and closes whenever you want thanks to transparent dividers, which provide an extension of the interior spaces and opens up new areas for you.

#### Materials compatible with nature

Spaciousness, smooth transitions between spaces, and harmony with nature are emphasised in the project's material selection.

Along with floor applications in natural tones suitable for the function and quality of the space, the coatings give warmth and naturalness to outdoor spaces. Furthermore, each housing type offers a unique style that supports using natural materials.