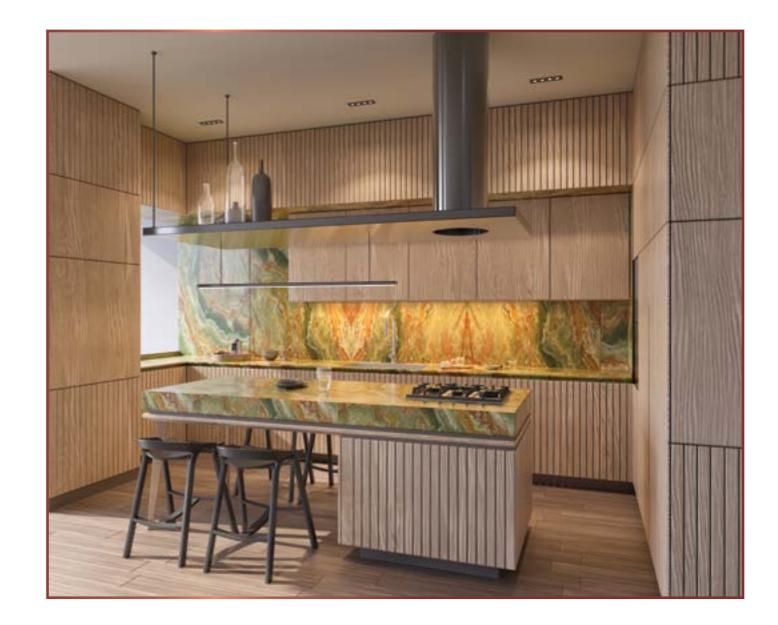

#### Materials compatible with nature

Spaciousness, smooth transitions between spaces, and harmony with nature are emphasised in the project's material selection.

Along with floor applications in natural tones suitable for the function and quality of the space, the coatings give warmth and naturalness to outdoor spaces. Furthermore, each housing type offers a unique style that supports using natural materials.

"Natural, long-lasting, original materials that differ in every type of housing."