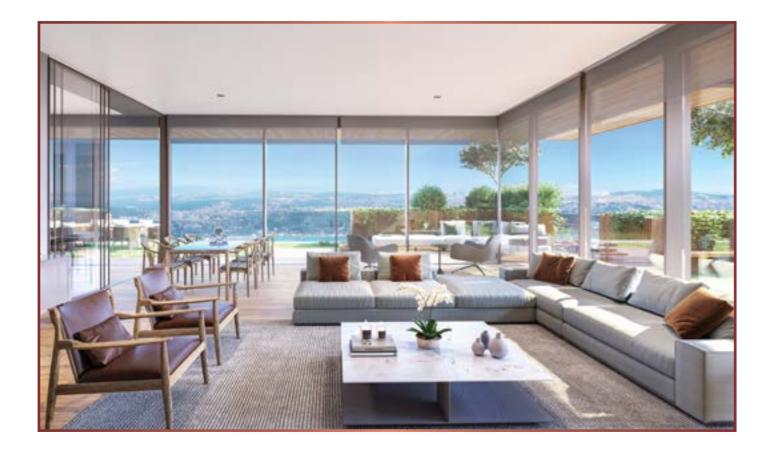

The project, which expands your living space by providing a natural harmony and transition between indoor and outdoor spaces and allows for different solutions and experiences, is a unique example of a spacious, contemporary architectural approach that exhibits an original stance with innovative values such as an unusual sense of space and a ceiling height of up to 4.5 meters. It is a unique example of a refreshing, contemporary architectural approach.

Outdoor spaces specific for each floor provide alternative uses according to different needs and preferences. As "a garden after your heart", the balcony, terrace or garden of your house, which will become an indispensable element of your life, opens and closes whenever you want thanks to transparent dividers, which provide an extension of the interior spaces and opens up new areas for you.

#### Materials compatible with nature

Spaciousness, smooth transitions between spaces, and harmony with nature are emphasised in the project's material selection.

Along with floor applications in natural tones suitable for the function and quality of the space, the coatings give warmth and naturalness to outdoor spaces. Furthermore, each housing type offers a unique style that supports using natural materials.