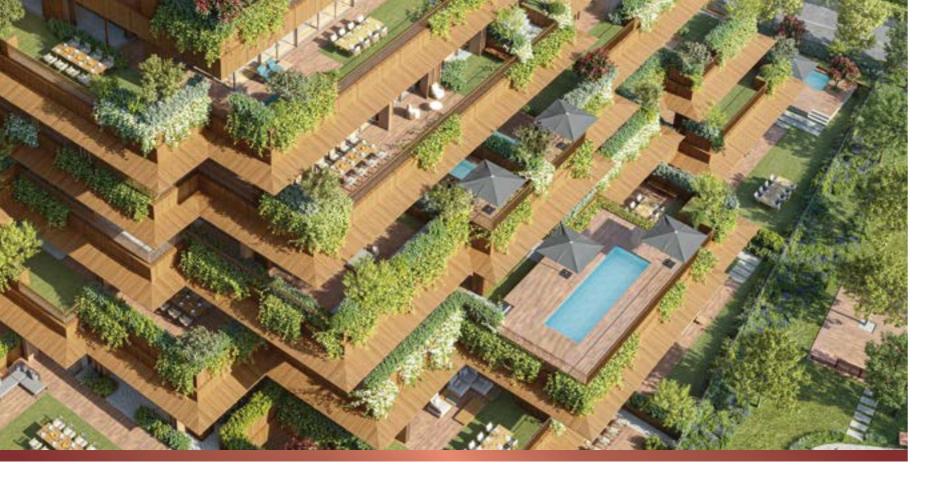

Next Level Istanbul is a charming surprise and an unusual idea in the city, with its architecture capturing the concept of a" villa with a garden" together with horizontal and vertical terracing on all project floors.

Gardens and terraces designed as an extension of the house... Places that make you feel like you're outside while you are inside... Detached residences facing the view of the city through specific plants and greenery... Intense green areas towards the skirt of the building at street level, adding naturalness to the city while carrying up a life intertwined with green to high floors.

Buildings rising up in a the terraced structure provides city and Bosphorus view with its gradual design that provides a modern city skyline...

The feeling of a villa, even on the top floors where life flows from inside to outside, spacious terraces are integrating the outside with the inside, and balcony or garden options in 161 houses of the project with 44 offices and social leisure areas enriches your lifestyle.

The green areas of 5,000 m<sup>2</sup> in the project will stabilise the heat in summer and winter, provide a significant amount of carbon dioxide conversion and filter dust particles. Furthermore, in the heart of the busy and fast metropolis, these areas will protect its residents from noise pollution and reduce the pollution and noise levels of the city. Two residential towers covered with 200 trees/shrubs and more than 1,000 different thickets and plants will rise in a central location and add fresh breath to Istanbul.