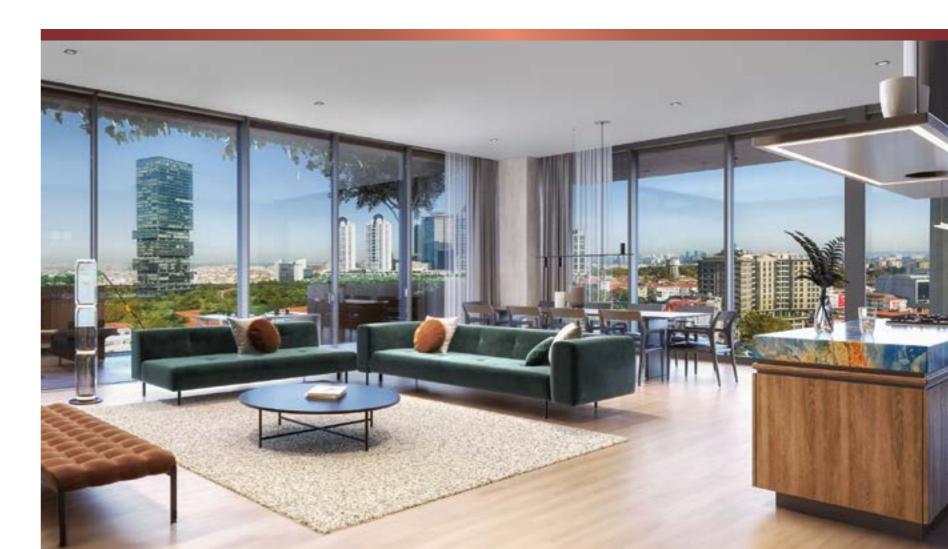

The project, which expands your living space by providing a natural harmony and transition between indoor and outdoor spaces and allows for different solutions and experiences, is a unique example of a spacious, contemporary architectural approach that exhibits an original stance with innovative values such as an unusual sense of space and a ceiling height of up to 4.5 meters. It is a unique example of a refreshing, contemporary architectural approach.

### Natural light that beautifies the areas where you live

The project, which is planned to be compatible with the wind and solar movements, compatible with the land and its surroundings, was designed gradually, like the steps of a ladder, to provide an optimal amount of natural light and terraced green areas. This ensures that natural light flows into different apartments throughout the day, and their residents benefit from more sunlight than in traditional high-rise buildings.