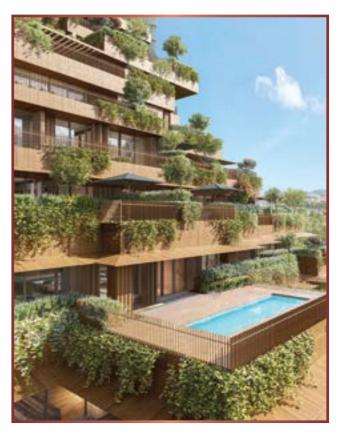

The green areas of 5,000 m<sup>2</sup> in the project will stabilise the heat in summer and winter, provide a significant amount of carbon dioxide conversion and filter dust particles. Furthermore, in the heart of the busy and fast metropolis, these areas will protect its residents from noise pollution and reduce the pollution and noise levels of the city. Two residential towers covered with 200 trees/shrubs and more than 1,000 different thickets and plants will rise in a central location and add fresh breath to Istanbul.

In the tree-lined pool of your house while swimming or watching the stars in your peaceful garden, you can easily forget that you are in Istanbul, one of the few metropolises in the world and one of the city's most lively areas.

Villa Houses, ranging from 275 m<sup>2</sup> to 545 m<sup>2</sup>, have many extra features and equipment, including a servant room.

Additionally, Villa Houses, with their own terrace and garden, some of which have a pool, offer their residents a sheltered and private life and a designated atrium.