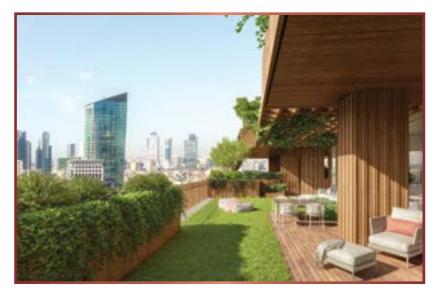

### LANDSCAPE HOUSES

Houses with a view of the Bosphorus from large balconies the size of terraces sets up the view of the city and nature as the focus of living areas. An excellent choice for those who enjoy spaciousness outside and inside of the house and like to watch the flow of life.

At Landscape Houses, as soon as you enter, your point of view turns directly to the corner of the living room, leading to the view outside. You will notice that the landscape inside and outside is integrated without dividing your scenery.

Landscape Houses are offered with high-end quality equipment in sizes from 270 m<sup>2</sup> to 347 m<sup>2</sup>.

These houses open to a pleasant scenery entirely belonging to you, offering a private living space for you and your loved ones.