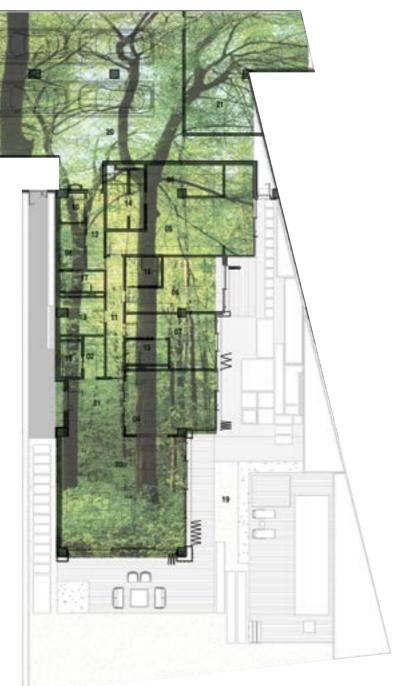

o needs when requested, with spacious terraces that provide outdoor as well as indoor use.

Next Level Istanbul offices are an excellent choice for those who want a boutique and detached office where they can live their style while looking for plaza comfort, service quality and security. As in the entire project, the offices also have advanced infrastructure, technological equipment, parking areas designated to their blocks, and elevator and stair areas. Furthermore, office owners and employees can benefit from high-standard services such as security, cleaning, concierge, and valet services on demand.



"Natural, long-lasting, original materials that differ in every type of housing."

### WE HAVE REFLECTED NATURE TO **YOUR STYLE**











## YOUR STYLE IS THE FOREST

1

AULUE











### YOUR STYLE IS The forest



The architectural concept of Next Level Istanbul, which invites nature inside, is also reflected in the interior architecture. Villa Houses, which have spacious gardens that create almost a forest feeling, the interior architecture was designed in line with the forest concept to carry this intense green into the interior.

















### YOUR STYLE IS The sun



Terrace Houses, which form an inward retreat movement with their expansive terraces, evoke the sun from the elements in nature due to their positioning in the project. Therefore, the interior styles of the houses were designed with warm colours, textures and materials.









### YOUR STYLE IS BOSPHORUS

100







### YOUR STYLE IS BOSPHORUS



The interior architecture of Landscape Houses,