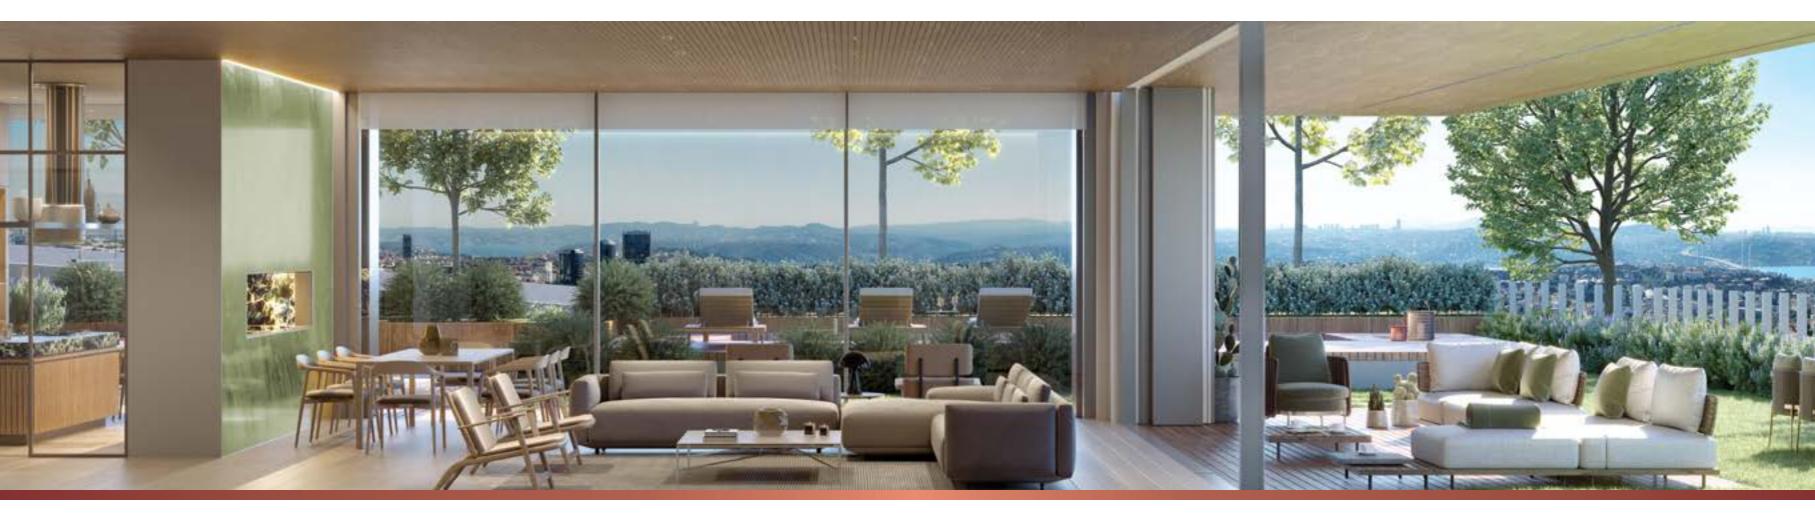

The project, which expands your living space by providing a natural harmony and transition between indoor and outdoor spaces and allows for different solutions and experiences, is a unique example of a spacious, contemporary architectural approach that exhibits an original stance with innovative values such as an unusual sense of space and a ceiling height of up to 4.5 meters. It is a unique example of a refreshing, contemporary architectural approach.

#### Materials compatible with nature

Spaciousness, smooth transitions between spaces, and harmony with nature are emphasised in the project's material selection.

Along with floor applications in natural tones suitable for the function and quality of the space, the coatings give warmth and naturalness to outdoor spaces. Furthermore, each housing type offers a unique style that supports using natural materials.

Your terrace where you will witness the beauty of Istanbul, shining under the stars... Your garden where you will soak up nature by getting away from the flow of the city... Your house reflecting the glow of the town inside... Here, your perspective on life and Istanbul will change.