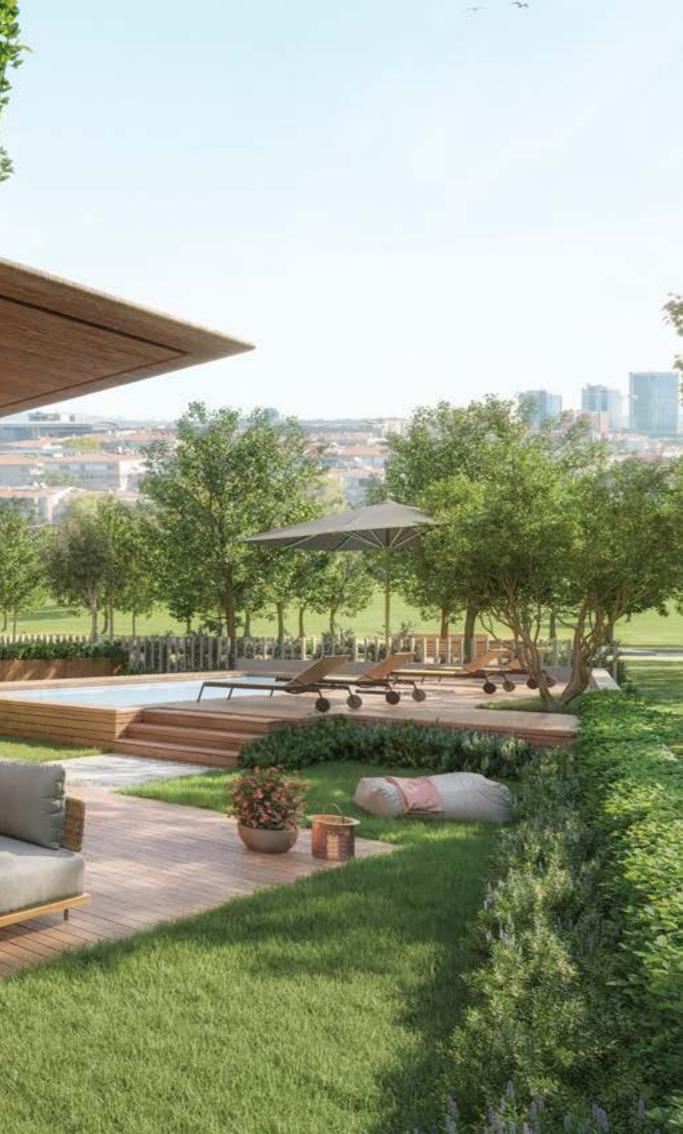

Your terrace where you will witness the beauty of Istanbul, shining under the stars... Your garden where you will soak up nature by getting away from the flow of the city... Your house reflecting the glow of the town inside... Here, your perspective on life and Istanbul will change.

In the tree-lined pool of your house while swimming or watching the stars in your peaceful garden, you can easily forget that you are in Istanbul, one of the few metropolises in the world and one of the city's most lively areas.

Villa Houses, ranging from 275 m<sup>2</sup> to 545 m<sup>2</sup>, have many extra features and equipment, including a servant room.

Additionally, Villa Houses, with their own terrace and garden, some of which have a pool, offer their residents a sheltered and private life and a designated atrium.