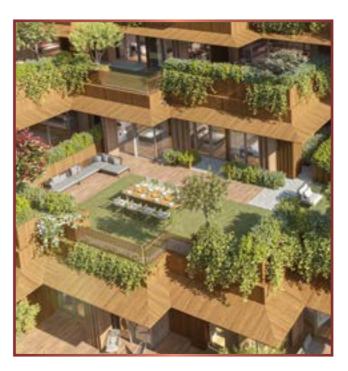

Next Level Istanbul is a charming surprise and an unusual idea in the city, with its architecture capturing the concept of a" villa with a garden" together with horizontal and vertical terracing on all project floors.

Gardens and terraces designed as an extension of the house... Places that make you feel like you're outside while you are inside... Detached residences facing the view of the city through specific plants and greenery... Intense green areas towards the skirt of the building at street level, adding naturalness to the city while carrying up a life intertwined with green to high floors.

Buildings rising up in a the terraced structure provides city and Bosphorus view with its gradual design that provides a modern city skyline...

The feeling of a villa, even on the top floors where life flows from inside to outside, spacious terraces are integrating the outside with the inside, and balcony or garden options in 161 houses of the project with 44 offices and social leisure areas enriches your lifestyle.

The green areas of 5,000 m<sup>2</sup> in the project will stabilise the heat in summer and winter, provide a significant amount of carbon dioxide conversion and filter dust particles. Furthermore, in the heart of the busy and fast metropolis, these areas will protect its residents from noise pollution and reduce the pollution and noise levels of the city. Two residential towers covered with 200 trees/shrubs and more than 1,000 different thickets and plants will rise in a central location and add fresh breath to Istanbul.