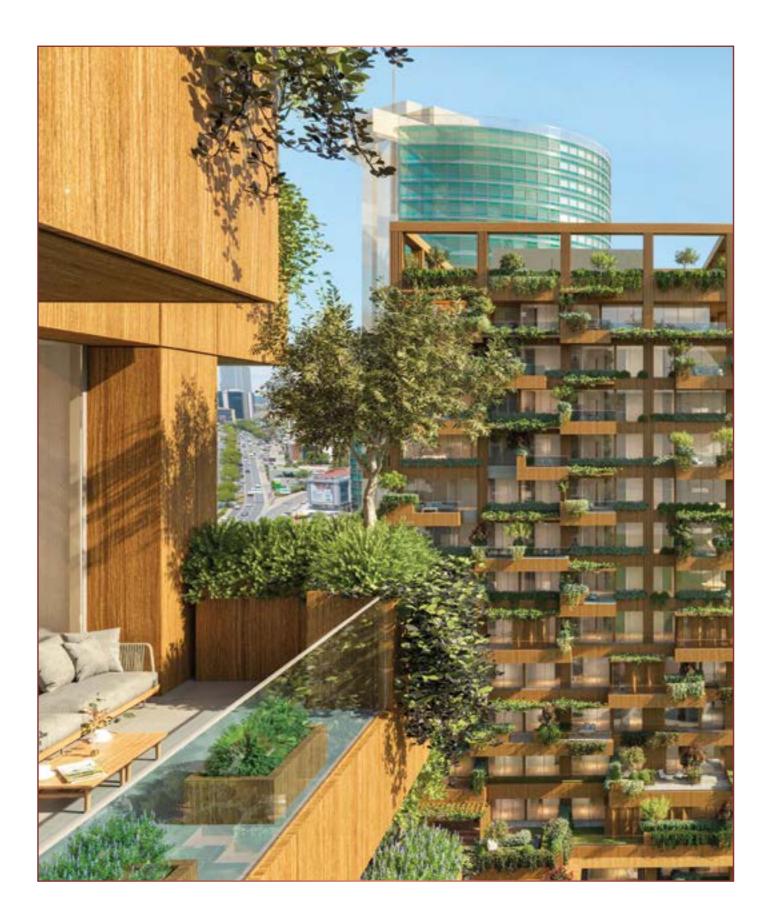

Gardens and terraces designed as an extension of the house... Places that make you feel like you're outside while you are inside... Detached residences facing the view of the city through specific plants and greenery... Intense green areas towards the skirt of the building at street level, adding naturalness to the city while carrying up a life intertwined with green to high floors.

The green areas of 5,000 m<sup>2</sup> in the project will stabilise the heat in summer and winter, provide a significant amount of carbon dioxide conversion and filter dust particles. Furthermore, in the heart of the busy and fast metropolis, these areas will protect its residents from noise pollution and reduce the pollution and noise levels of the city. Two residential towers covered with 200 trees/shrubs and more than 1,000 different thickets and plants will rise in a central location and add fresh breath to Istanbul.

#### Materials compatible with nature

Spaciousness, smooth transitions between spaces, and harmony with nature are emphasised in the project's material selection.

Along with floor applications in natural tones suitable for the function and quality of the space, the coatings give warmth and naturalness to outdoor spaces. Furthermore, each housing type offers a unique style that supports using natural materials.