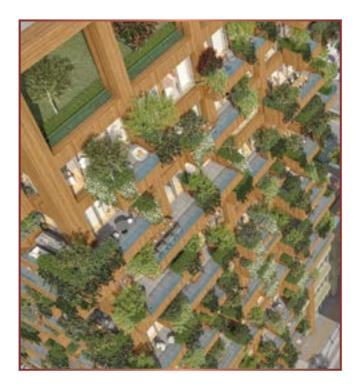

Next Level Istanbul is a charming surprise and an unusual idea in the city, with its architecture capturing the concept of a" villa with a garden" together with horizontal and vertical terracing on all project floors.

The green areas of 5,000 m<sup>2</sup> in the project will stabilise the heat in summer and winter, provide a significant amount of carbon dioxide conversion and filter dust particles. Furthermore, in the heart of the busy and fast metropolis, these areas will protect its residents from noise pollution and reduce the pollution and noise levels of the city. Two residential towers covered with 200 trees/shrubs and more than 1,000 different thickets and plants will rise in a central location and add fresh breath to Istanbul.

Next Level Istanbul will create an aesthetic image by almost disappearing under the intense greenery shortly after the completion of the construction. The "living" proof of a self-sufficient, sustainable urban life will also symbolise a green future.