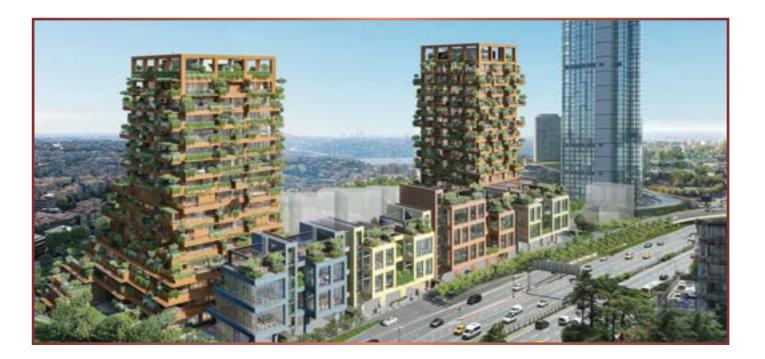

Next Level Istanbul is a charming surprise and an unusual idea in the city, with its architecture capturing the concept of a" villa with a garden" together with horizontal and vertical terracing on all project floors.

Gardens and terraces designed as an extension of the house... Places that make you feel like you're outside while you are inside... Detached residences facing the view of the city through specific plants and greenery... Intense green areas towards the skirt of the building at street level, adding naturalness to the city while carrying up a life intertwined with green to high floors.

Buildings rising up in a the terraced structure provides city and Bosphorus view with its gradual design that provides a modern city skyline...

The feeling of a villa, even on the top floors where life flows from inside to outside, spacious terraces are integrating the outside with the inside, and balcony or garden options in 161 houses of the project with 44 offices and social leisure areas enriches your lifestyle.

The green areas of 5,000 m<sup>2</sup> in the project will stabilise the heat in summer and winter, provide a significant amount of carbon dioxide conversion and filter dust particles. Furthermore, in the heart of the busy and fast metropolis, these areas will protect its residents from noise pollution and reduce the pollution and noise levels of the city. Two residential towers covered with 200 trees/shrubs and more than 1,000 different thickets and plants will rise in a central location and add fresh breath to Istanbul.