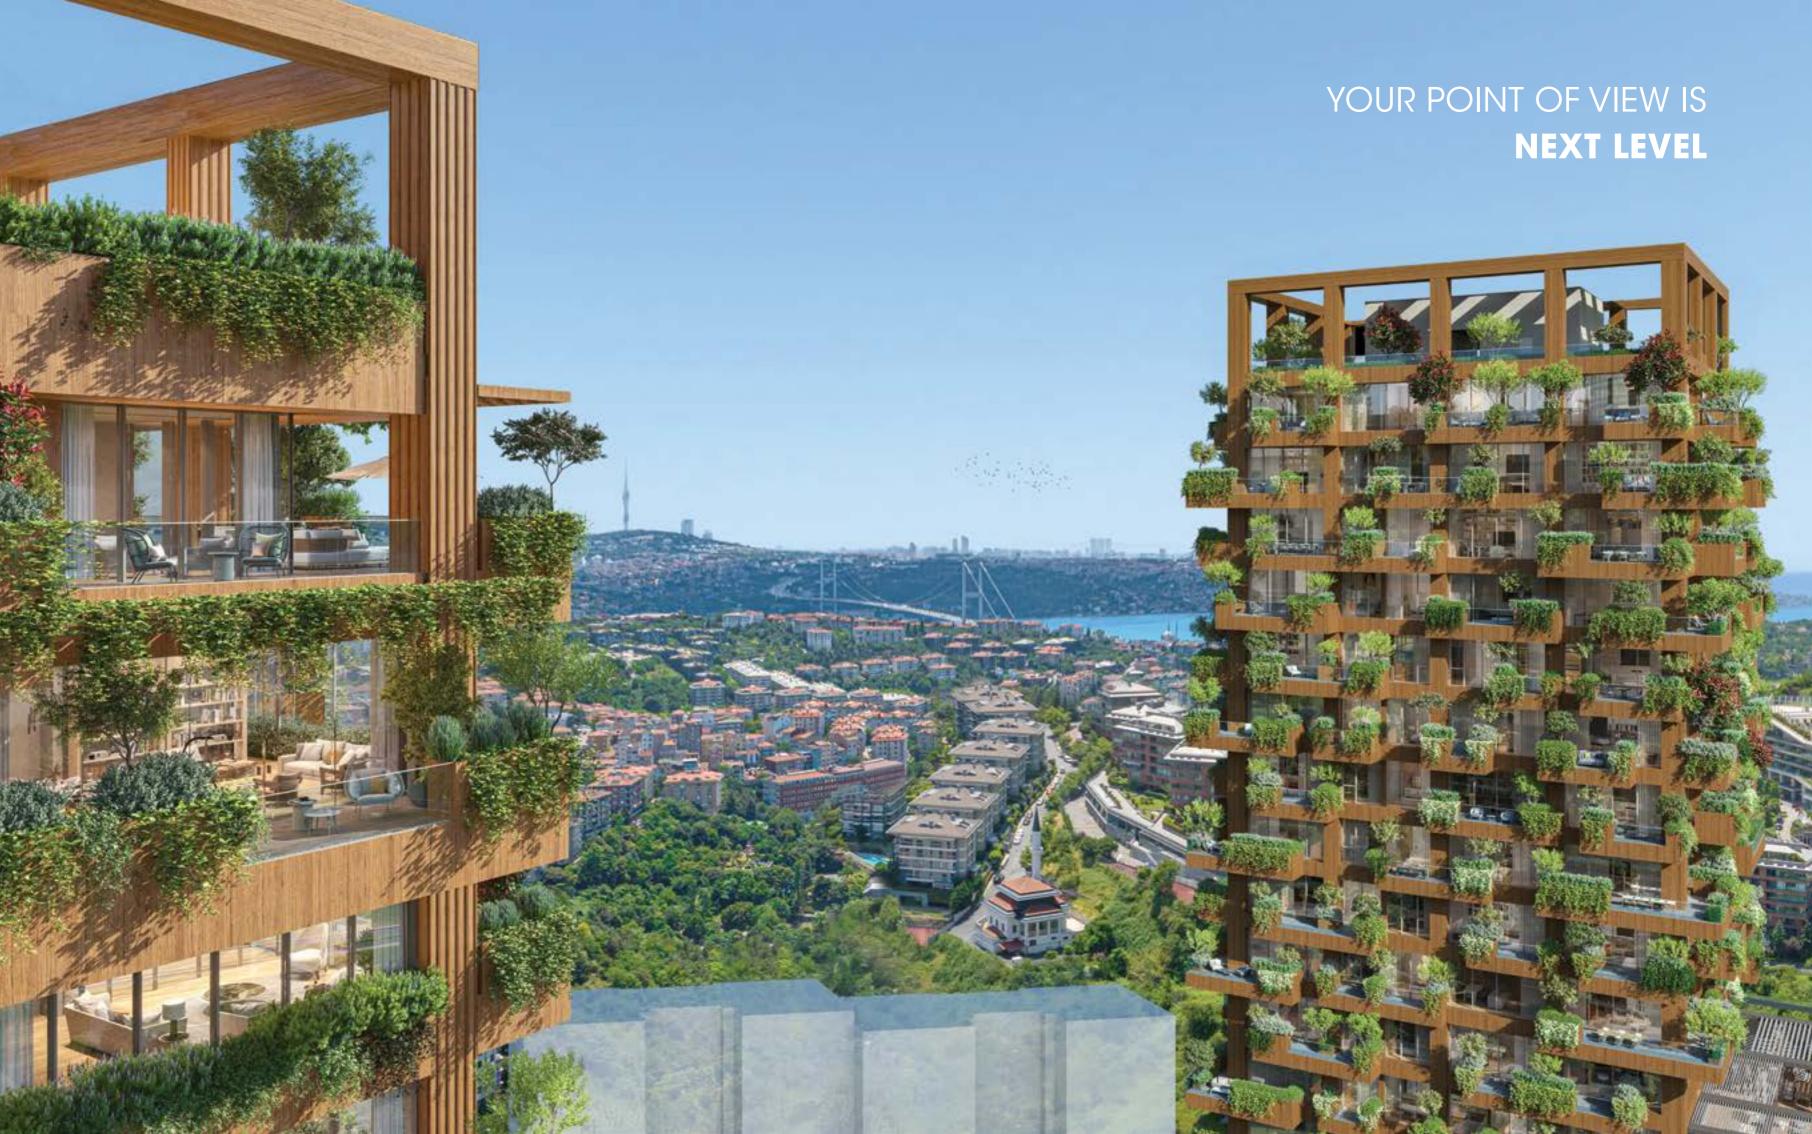

Next Level Istanbul is a charming surprise and an unusual idea in the city, with its architecture capturing the concept of a" villa with a garden" together with horizontal and vertical terracing on all project floors.

Gardens and terraces designed as an extension of the house... Places that make you feel like you're outside while you are inside... Detached residences facing the view of the city through specific plants and greenery... Intense green areas towards the skirt of the building at street level, adding naturalness to the city while carrying up a life intertwined with green to high floors.

Buildings rising up in a the terraced structure provides city and Bosphorus view with its gradual design that provides a modern city skyline...

The feeling of a villa, even on the top floors where life flows from inside to outside, spacious terraces are integrating the outside with the inside, and balcony or garden options in 161 houses of the project with 44 offices and social leisure areas enriches your lifestyle.

The green areas of 5,000 m<sup>2</sup> in the project will stabilise the heat in summer and winter, provide a significant amount of carbon dioxide conversion and filter dust particles. Furthermore, in the heart of the busy and fast metropolis, these areas will protect its residents from noise pollution and reduce the pollution and noise levels of the city. Two residential towers covered with 200 trees/shrubs and more than 1,000 different thickets and plants will rise in a central location and add fresh breath to Istanbul.