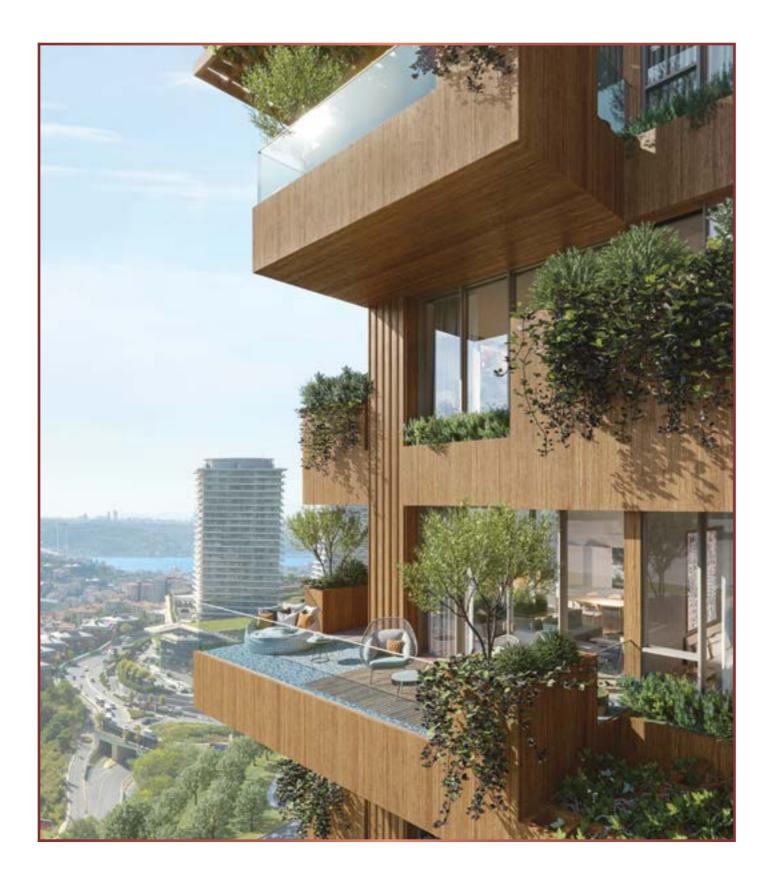

### **NEXT LEVEL ISTANBUL**

It is a lush Next Level that will take you to the next level in your life, rising in one of the most central, beautiful and valuable places of Istanbul...

At the focus of dynamic life, with its unusual architecture that opens to the open air with its spacious gardens and terraces and contains where you can meet nature it brings a serene life that comes alive with every shade of green...

Next Level Istanbul is a charming surprise and an unusual idea in the city, with its architecture capturing the concept of a" villa with a garden" together with horizontal and vertical terracing on all project floors.

Gardens and terraces designed as an extension of the house... Places that make you feel like you're outside while you are inside... Detached residences facing the view of the city through specific plants and greenery... Intense green areas towards the skirt of the building at street level, adding naturalness to the city while carrying up a life intertwined with green to high floors.

Buildings rising up in a the terraced structure provides city and Bosphorus view with its gradual design that provides a modern city skyline...

The feeling of a villa, even on the top floors where life flows from inside to outside, spacious terraces are integrating the outside with the inside, and balcony or garden options in 161 houses of the project with 44 offices and social leisure areas enriches your lifestyle.