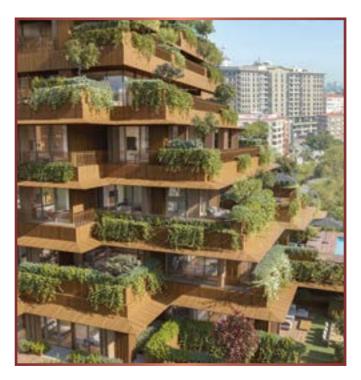

Next Level Istanbul is a charming surprise and an unusual idea in the city, with its architecture capturing the concept of a" villa with a garden" together with horizontal and vertical terracing on all project floors.

Gardens and terraces designed as an extension of the house... Places that make you feel like you're outside while you are inside... Detached residences facing the view of the city through specific plants and greenery... Intense green areas towards the skirt of the building at street level, adding naturalness to the city while carrying up a life intertwined with green to high floors.

The green areas of 5,000 m<sup>2</sup> in the project will stabilise the heat in summer and winter, provide a significant amount of carbon dioxide conversion and filter dust particles. Furthermore, in the heart of the busy and fast metropolis, these areas will protect its residents from noise pollution and reduce the pollution and noise levels of the city. Two residential towers covered with 200 trees/shrubs and more than 1,000 different thickets and plants will rise in a central location and add fresh breath to Istanbul.