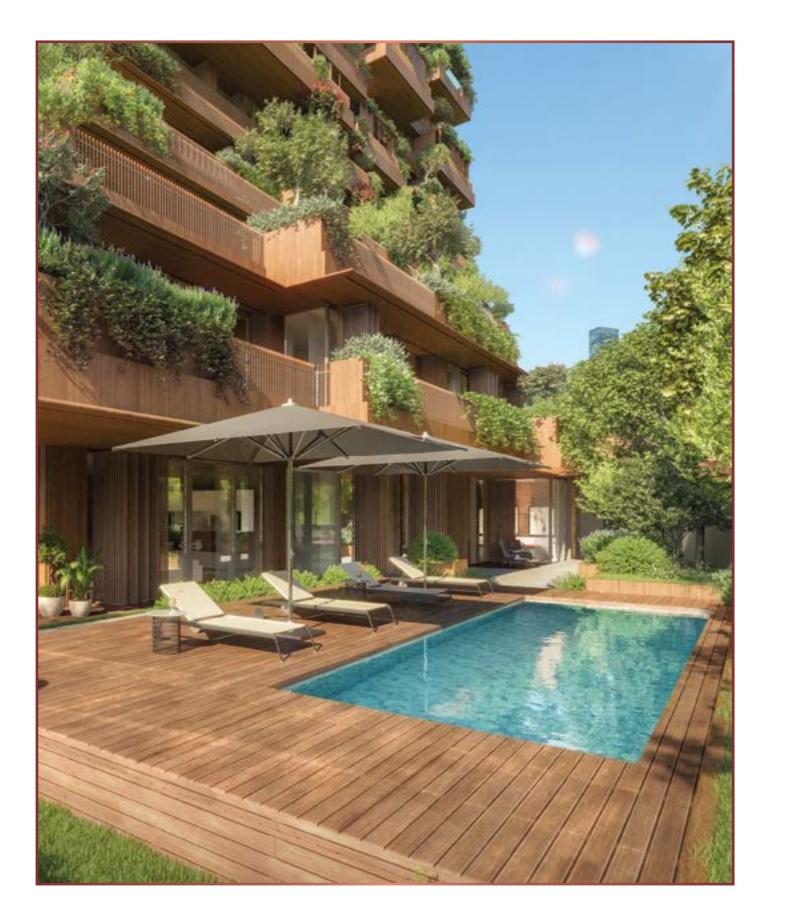

Your terrace where you will witness the beauty of Istanbul, shining under the stars... Your garden where you will soak up nature by getting away from the flow of the city... Your house reflecting the glow of the town inside... Here, your perspective on life and Istanbul will change.

In the tree-lined pool of your house while swimming or watching the stars in your peaceful garden, you can easily forget that you are in Istanbul, one of the few metropolises in the world and one of the city's most lively areas.

Villa Houses, ranging from 275 m<sup>2</sup> to 545 m<sup>2</sup>, have many extra features and equipment, including a servant room.

Additionally, Villa Houses, with their own terrace and garden, some of which have a pool, offer their residents a sheltered and private life and a designated atrium.