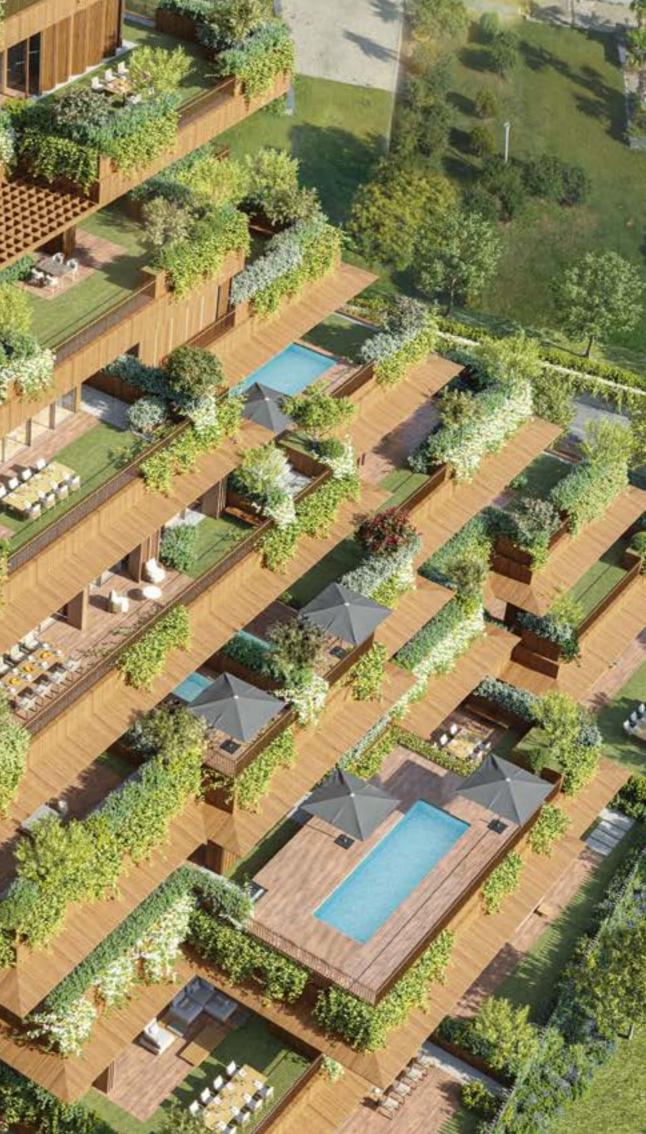

The green areas of 5,000 m<sup>2</sup> in the project will stabilise the heat in summer and winter, provide a significant amount of carbon dioxide conversion and filter dust particles. Furthermore, in the heart of the busy and fast metropolis, these areas will protect its residents from noise pollution and reduce the pollution and noise levels of the city. Two residential towers covered with 200 trees/shrubs and more than 1,000 different thickets and plants will rise in a central location and add fresh breath to Istanbul.

Outdoor spaces specific for each floor provide alternative uses according to different needs and preferences. As "a garden after your heart", the balcony, terrace or garden of your house, which will become an indispensable element of your life, opens and closes whenever you want thanks to transparent dividers, which provide an extension of the interior spaces and opens up new areas for you.

Villa Houses, ranging from 275 m<sup>2</sup> to 545 m<sup>2</sup>, have many extra features and equipment, including a servant room.

Additionally, Villa Houses, with their own terrace and garden, some of which have a pool, offer their residents a sheltered and private life and a designated atrium.