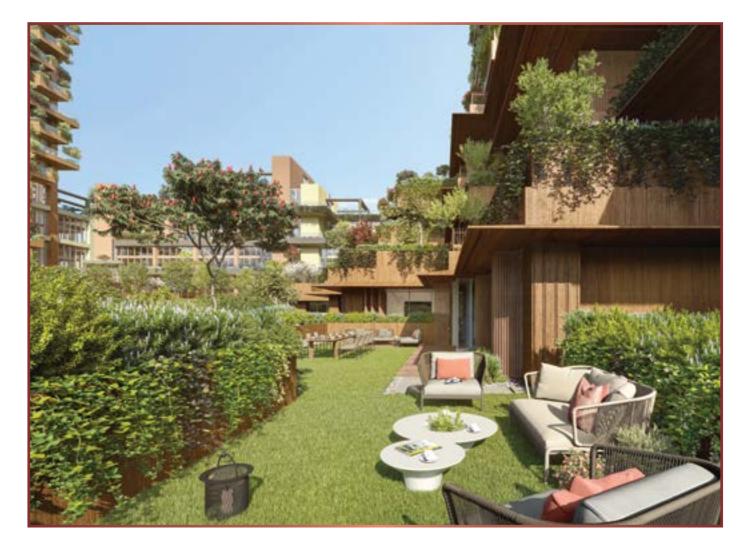

Gardens and terraces designed as an extension of the house... Places that make you feel like you're outside while you are inside... Detached residences facing the view of the city through specific plants and greenery... Intense green areas towards the skirt of the building at street level, adding naturalness to the city while carrying up a life intertwined with green to high floors.

Outdoor spaces specific for each floor provide alternative uses according to different needs and preferences. As "a garden after your heart", the balcony, terrace or garden of your house, which will become an indispensable element of your life, opens and closes whenever you want thanks to transparent dividers, which provide an extension of the interior spaces and opens up new areas for you.

#### Materials compatible with nature

Spaciousness, smooth transitions between spaces, and harmony with nature are emphasised in the project's material selection.

Along with floor applications in natural tones suitable for the function and quality of the space, the coatings give warmth and naturalness to outdoor spaces. Furthermore, each housing type offers a unique style that supports using natural materials.