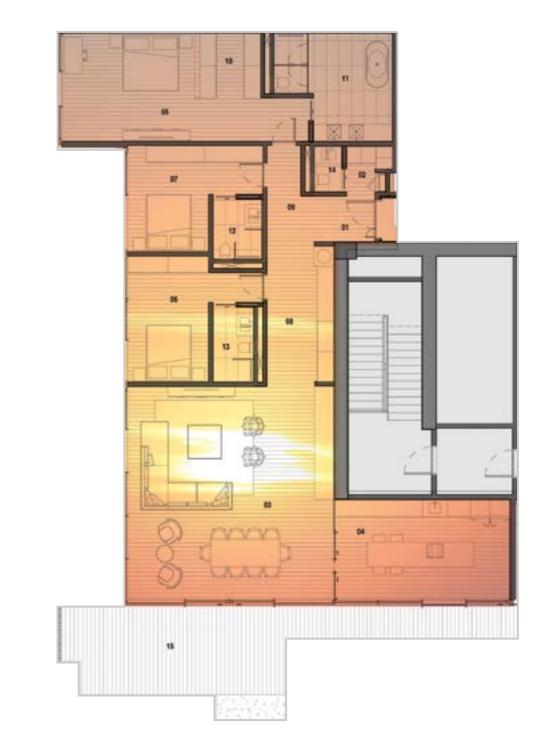

ical equipment, parking areas designated to their blocks, and elevator and stair areas. Furthermore, office owners and employees can benefit from high-standard services such as security, cleaning, concierge, and valet services on demand.



"Natural, long-lasting, original materials that differ in every type of housing."

### WE HAVE REFLECTED NATURE TO **YOUR STYLE**











## YOUR STYLE IS THE FOREST

1

AULUE











### YOUR STYLE IS The forest



The architectural concept of Next Level Istanbul, which invites nature inside, is also reflected in the interior architecture. Villa Houses, which have spacious gardens that create almost a forest feeling, the interior architecture was designed in line with the forest concept to carry this intense green into the interior.

















### YOUR STYLE IS The sun



Terrace Houses, which form an inward retreat movement with their expansive terraces, evoke the sun from the elements in nature due to their positioning in the project. Therefore, the interior styles of the houses were designed with warm colours, textures and materials.









### YOUR STYLE IS BOSPHORUS

100







### YOUR STYLE IS BOSPHORUS



The interior architecture of Landscape Houses, the residential building closest to the sky, emphasises the view of the Bosphorus of Istanbul, which opens to nature and the city, creating an "Istanbul both inside and outside" style.

















## YOUR STYLE IS The soil



The reflection of the interior architecture concept based on the essential elements found in nature to Loft Houses was the style of "soil".