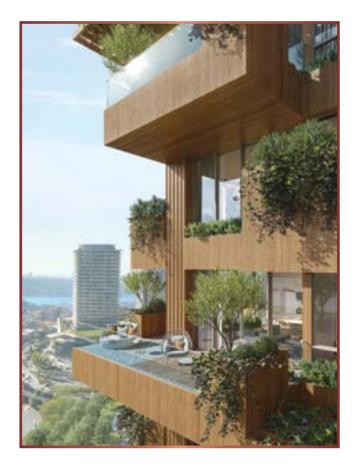

Gardens and terraces designed as an extension of the house... Places that make you feel like you're outside while you are inside... Detached residences facing the view of the city through specific plants and greenery... Intense green areas towards the skirt of the building at street level, adding naturalness to the city while carrying up a life intertwined with green to high floors.

The green areas of 5,000 m<sup>2</sup> in the project will stabilise the heat in summer and winter, provide a significant amount of carbon dioxide conversion and filter dust particles. Furthermore, in the heart of the busy and fast metropolis, these areas will protect its residents from noise pollution and reduce the pollution and noise levels of the city. Two residential towers covered with 200 trees/shrubs and more than 1,000 different thickets and plants will rise in a central location and add fresh breath to Istanbul.

Next Level Istanbul makes a special effort to efficiently use "water", the most critical future issue, as an extension of the sustainable life concept. The "sustainable green" is obtained thanks to a complicated irrigation system that directs the water used by the residents of the building to the balconies and produces oxygen while at the same time providing significant savings by helping to regulate the heat indoors. Additionally, every drop of rainwater collected from the roof and hard soils will be stored and used again and again for garden irrigation. The entire water management system is optimised by processing the information generated by the air and humidity stations on each structure's surface. Using high-performance materials for energy saving will also contribute to a sustainable life.