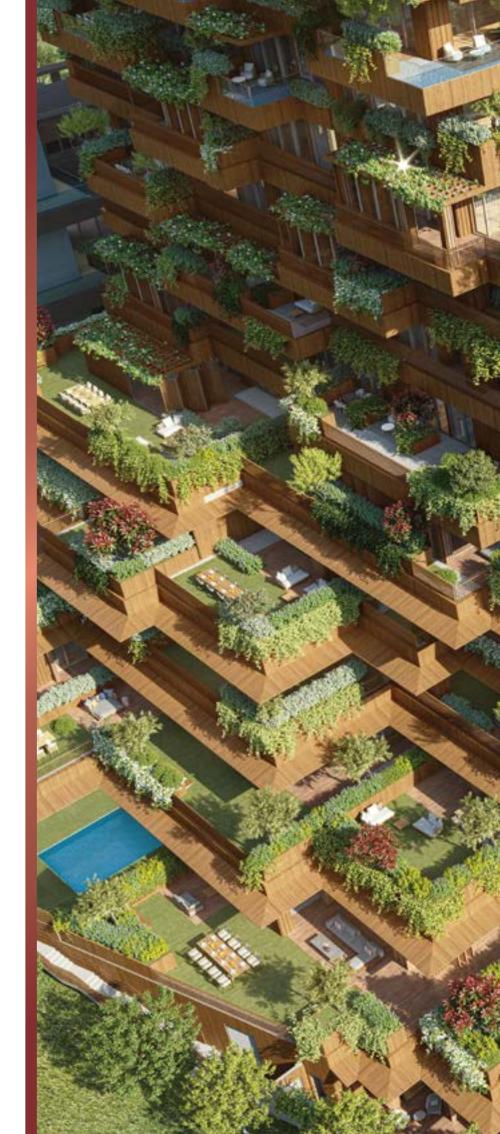

Next Level Istanbul is a charming surprise and an unusual idea in the city, with its architecture capturing the concept of a" villa with a garden" together with horizontal and vertical terracing on all project floors.

Gardens and terraces designed as an extension of the house... Places that make you feel like you're outside while you are inside... Detached residences facing the view of the city through specific plants and greenery... Intense green areas towards the skirt of the building at street level, adding naturalness to the city while carrying up a life intertwined with green to high floors.

The green areas of 5,000 m<sup>2</sup> in the project will stabilise the heat in summer and winter, provide a significant amount of carbon dioxide conversion and filter dust particles. Furthermore, in the heart of the busy and fast metropolis, these areas will protect its residents from noise pollution and reduce the pollution and noise levels of the city. Two residential towers covered with 200 trees/shrubs and more than 1,000 different thickets and plants will rise in a central location and add fresh breath to Istanbul.

Next Level Istanbul will create an aesthetic image by almost disappearing under the intense greenery shortly after the completion of the construction. The "living" proof of a self-sufficient, sustainable urban life will also symbolise a green future.