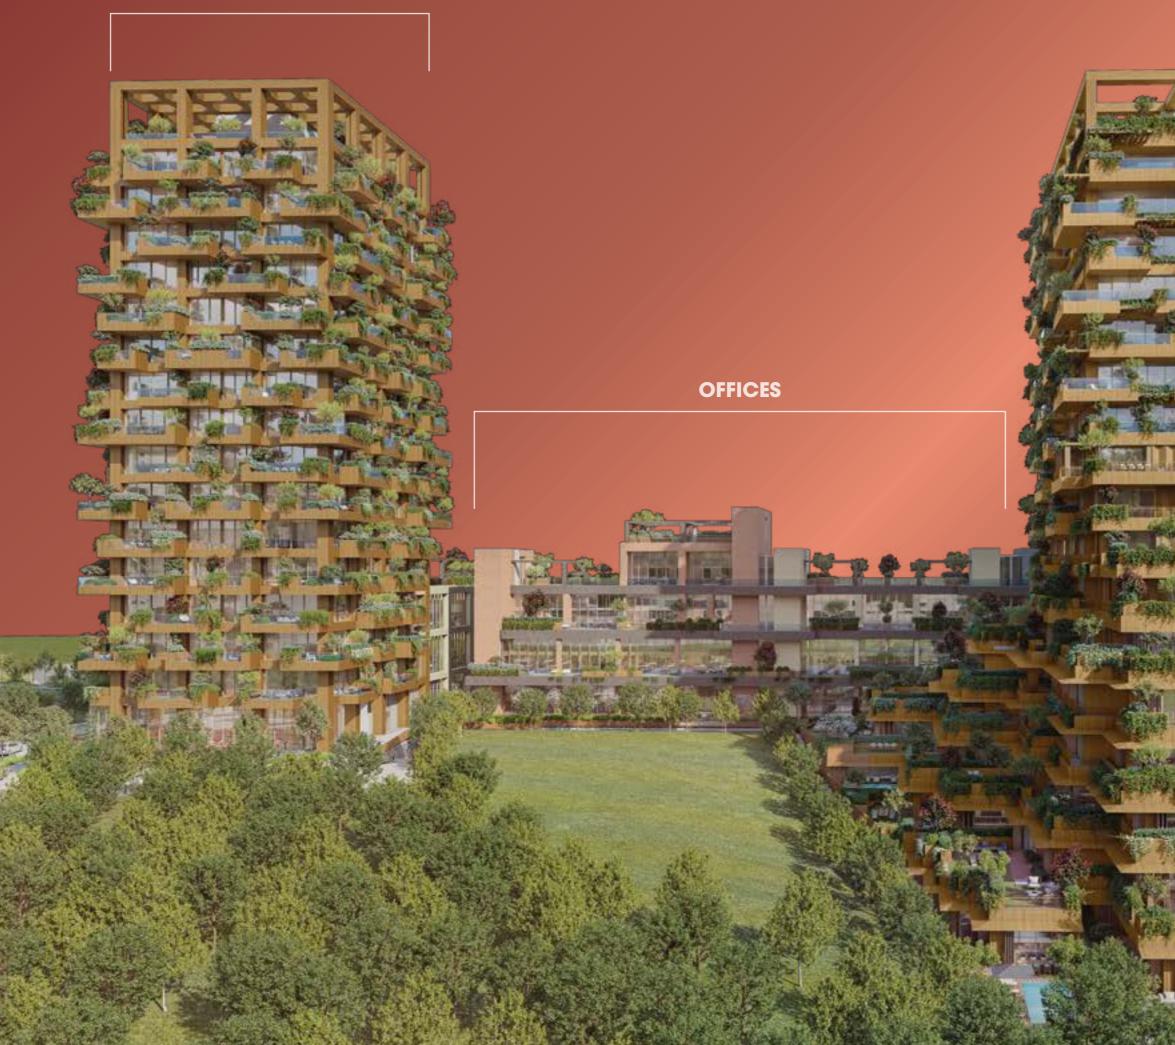

Buildings rising up in a the terraced structure provides city and Bosphorus view with its gradual design that provides a modern city skyline...

The feeling of a villa, even on the top floors where life flows from inside to outside, spacious terraces are integrating the outside with the inside, and balcony or garden options in 161 houses of the project with 44 offices and social leisure areas enriches your lifestyle.

Next Level Istanbul is located on Büyükdere Street, one of the most important arteries of Istanbul, between the central business district stretching to Maslak and the elite residential district, in a distinctive location that investors prefer as a prestigious choice. It makes you live both the energy of Büyükdere Street on one side and the calmness of Aydın Street on the other.

The units come to life as two residential towers and an office structure on the land between the central business district and the residential area; the project creates an interface by taking advantage of its urban location, providing a balanced integrity with harmony to its surroundings.

### **NEXT LEVEL** CAREER

Next Level Istanbul also brings a new breath to the busy business world of Levent, one of the largest and most prestigious office districts in Istanbul, with its modern and spacious areas that open to the outside with pop-up windows, a terrace, a balcony and a garden, reflecting the recently changing understanding of the office, suitable for a hybrid work style.

The offices, which are horizontally positioned on the side of Büyükdere Street and consist of 3-storey independent buildings, appeal to those who love the metropolitan lifestyle and those who want to be in the middle of social life with their architecture that establishes a relationship with the outside world. Professionals with a modern style who care about change and are looking for a simple luxury are taking their business life to the next level with convenient and prestigious offices with flexible and dynamic workspaces that can be designed according to needs when requested, with spacious terraces that provide outdoor as well as indoor use.