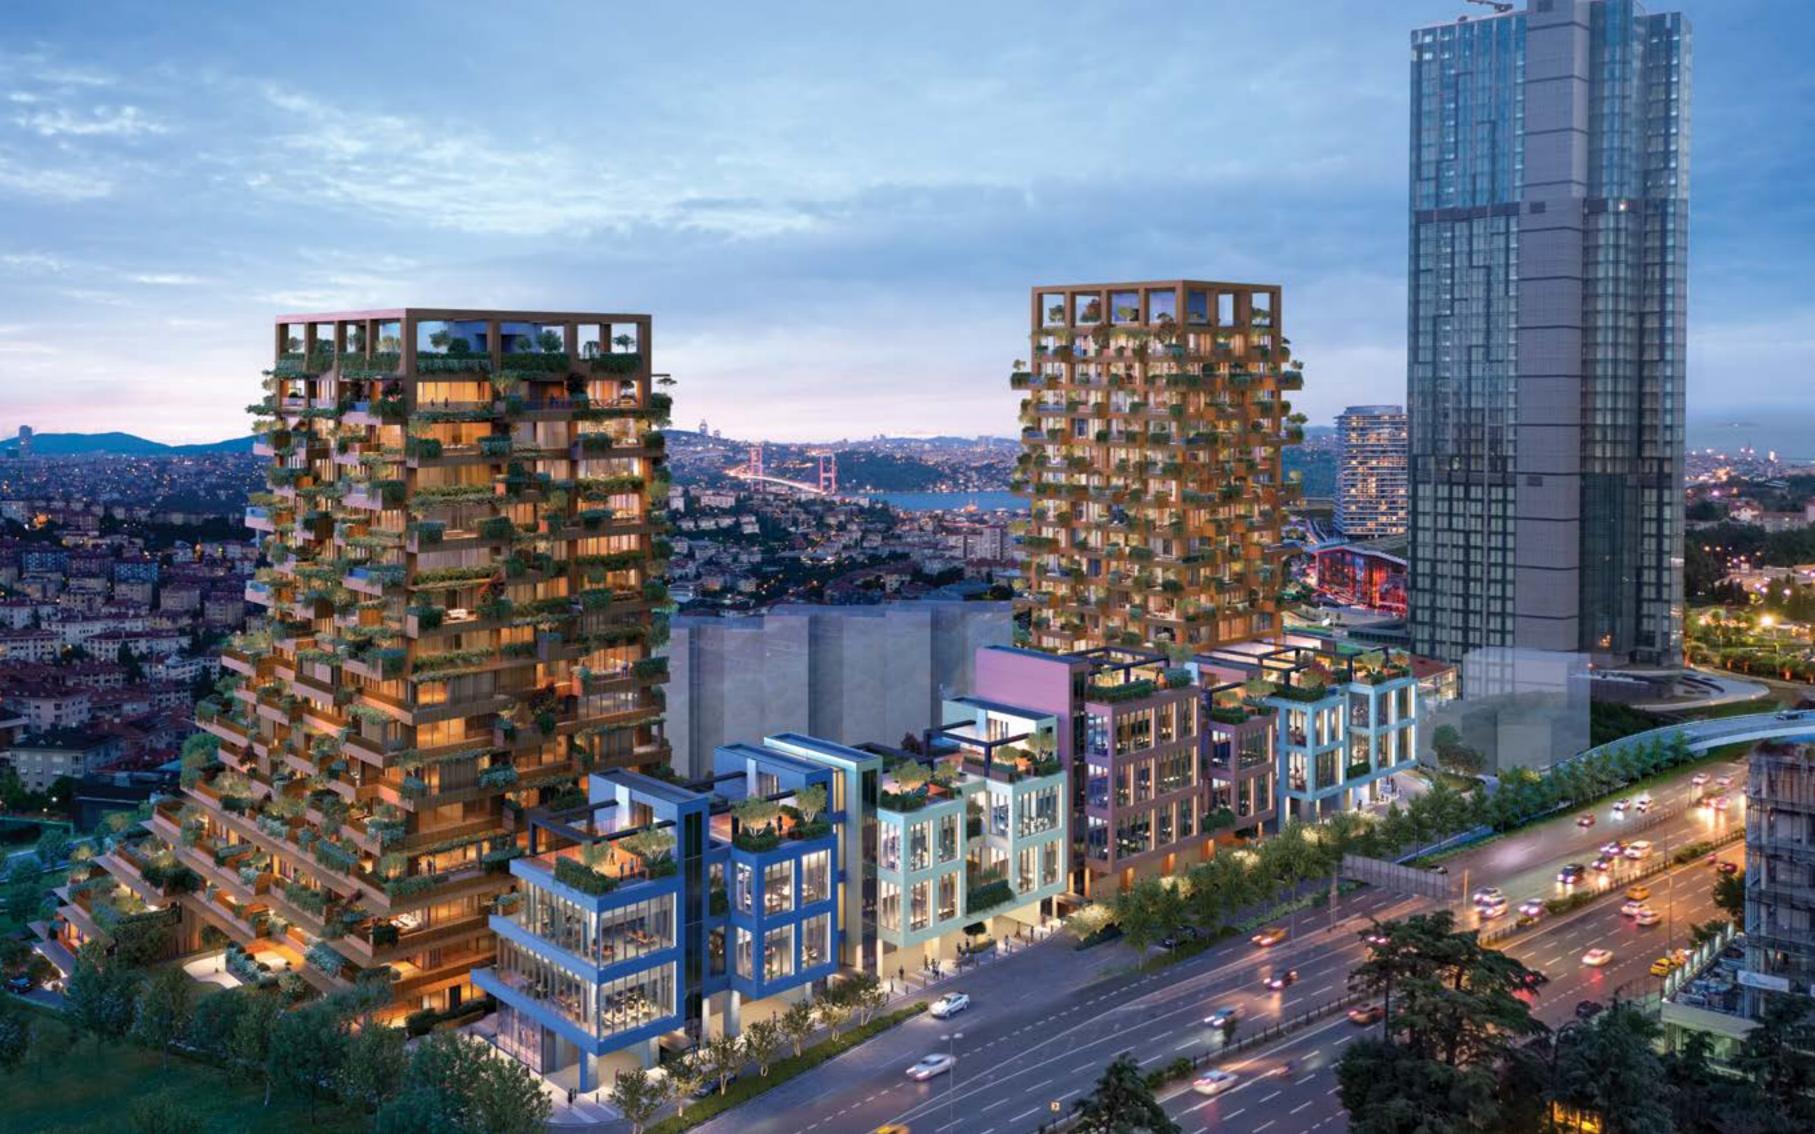

### **NEXT LEVEL ISTANBUL**

It is a lush Next Level that will take you to the next level in your life, rising in one of the most central, beautiful and valuable places of Istanbul...

At the focus of dynamic life, with its unusual architecture that opens to the open air with its spacious gardens and terraces and contains where you can meet nature it brings a serene life that comes alive with every shade of green...

Next Level Istanbul is a charming surprise and an unusual idea in the city, with its architecture capturing the concept of a" villa with a garden" together with horizontal and vertical terracing on all project floors.

Buildings rising up in a the terraced structure provides city and Bosphorus view with its gradual design that provides a modern city skyline...

The feeling of a villa, even on the top floors where life flows from inside to outside, spacious terraces are integrating the outside with the inside, and balcony or garden options in 161 houses of the project with 44 offices and social leisure areas enriches your lifestyle.

The units come to life as two residential towers and an office structure on the land between the central business district and the residential area; the project creates an interface by taking advantage of its urban location, providing a balanced integrity with harmony to its surroundings.

The green areas of 5,000 m<sup>2</sup> in the project will stabilise the heat in summer and winter, provide a significant amount of carbon dioxide conversion and filter dust particles. Furthermore, in the heart of the busy and fast metropolis, these areas will protect its residents from noise pollution and reduce the pollution and noise levels of the city. Two residential towers covered with 200 trees/shrubs and more than 1,000 different thickets and plants will rise in a central location and add fresh breath to Istanbul.