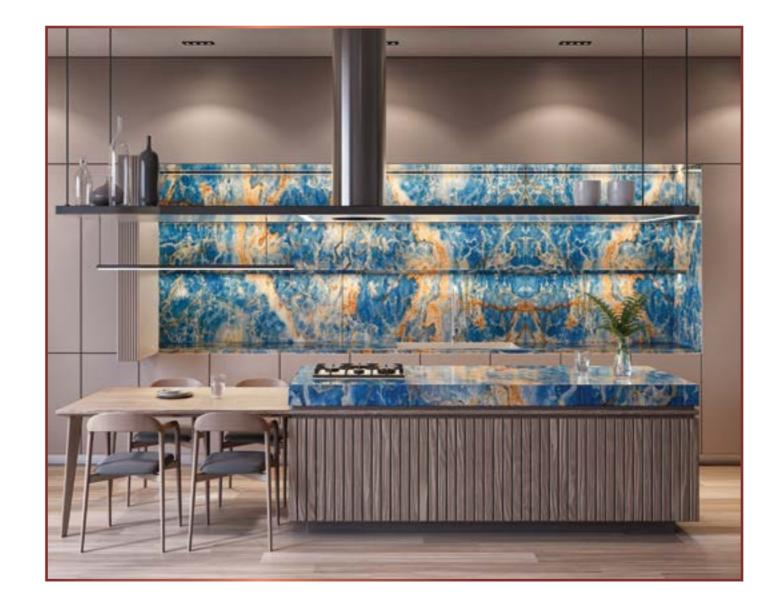

#### Materials compatible with nature

Spaciousness, smooth transitions between spaces, and harmony with nature are emphasised in the project's material selection.

Along with floor applications in natural tones suitable for the function and quality of the space, the coatings give warmth and naturalness to outdoor spaces. Furthermore, each housing type offers a unique style that supports using natural materials.

"Natural, long-lasting, original materials that differ in every type of housing."