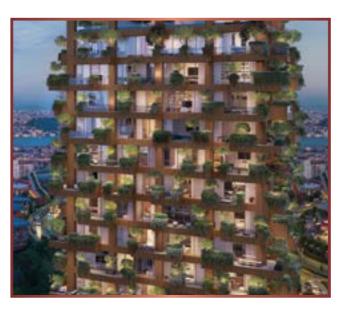

The green areas of 5,000 m<sup>2</sup> in the project will stabilise the heat in summer and winter, provide a significant amount of carbon dioxide conversion and filter dust particles. Furthermore, in the heart of the busy and fast metropolis, these areas will protect its residents from noise pollution and reduce the pollution and noise levels of the city. Two residential towers covered with 200 trees/shrubs and more than 1,000 different thickets and plants will rise in a central location and add fresh breath to Istanbul.

Next Level Istanbul will create an aesthetic image by almost disappearing under the intense greenery shortly after the completion of the construction. The "living" proof of a self-sufficient, sustainable urban life will also symbolise a green future.