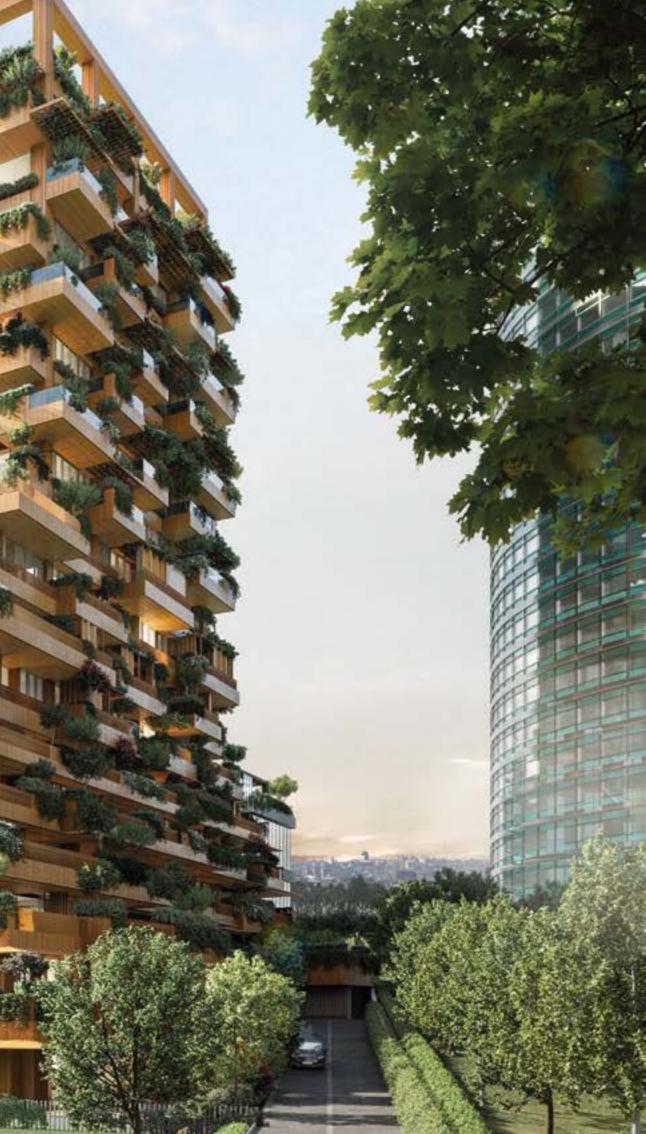

In this project, where a brand new nature cycle is being created, the residents will wake up to the sounds of birds during the day. The giant vegetation that develops with nature changes colour and produces shade according to the seasons, hosts natural life, and ensures that the surrounding nature will be revived and protected. A micro-environment will be formed in the city over time. Thus, it will become an icon that positively contributes to human happiness.

The green areas of 5,000 m<sup>2</sup> in the project will stabilise the heat in summer and winter, provide a significant amount of carbon dioxide conversion and filter dust particles. Furthermore, in the heart of the busy and fast metropolis, these areas will protect its residents from noise pollution and reduce the pollution and noise levels of the city. Two residential towers covered with 200 trees/shrubs and more than 1,000 different thickets and plants will rise in a central location and add fresh breath to Istanbul.

Next Level Istanbul will create an aesthetic image by almost disappearing under the intense greenery shortly after the completion of the construction. The "living" proof of a self-sufficient, sustainable urban life will also symbolise a green future.