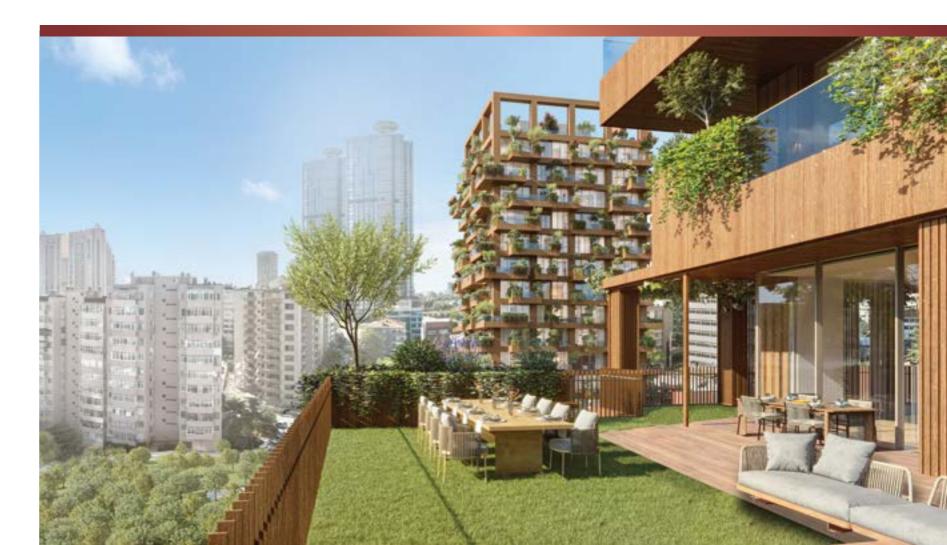

Of course, the location was significant for a project focused on Istanbul. After waiting until we are sure that the right place has been found for the project, a particular and valuable area in Levent, one of the long-established and prestigious districts and the most lively part of Istanbul, at the entrance of Etiler, was selected to meet the expectations of Istanbul citizens and to enrich the city life.

Next Level Istanbul is located on Büyükdere Street, one of the most important arteries of Istanbul, between the central business district stretching to Maslak and the elite residential district, in a distinctive location that investors prefer as a prestigious choice. It makes you live both the energy of Büyükdere Street on one side and the calmness of Aydın Street on the other.

The units come to life as two residential towers and an office structure on the land between the central business district and the residential area; the project creates an interface by taking advantage of its urban location, providing a balanced integrity with harmony to its surroundings.