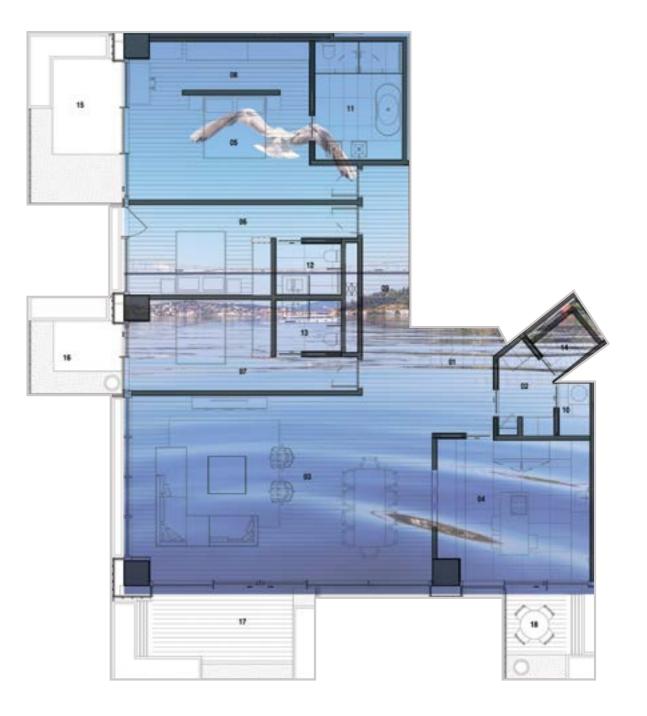

RE TO **YOUR STYLE**











## YOUR STYLE IS THE FOREST

1

AULUE











### YOUR STYLE IS The forest



The architectural concept of Next Level Istanbul, which invites nature inside, is also reflected in the interior architecture. Villa Houses, which have spacious gardens that create almost a forest feeling, the interior architecture was designed in line with the forest concept to carry this intense green into the interior.

















### YOUR STYLE IS The sun



Terrace Houses, which form an inward retreat movement with their expansive terraces, evoke the sun from the elements in nature due to their positioning in the project. Therefore, the interior styles of the houses were designed with warm colours, textures and materials.









### YOUR STYLE IS BOSPHORUS

100







### YOUR STYLE IS BOSPHORUS



The interior architecture of Landscape Houses, the residential building closest to the sky, emphasises the view of the Bosphorus of Istanbul, which opens to nature and the city, creating an "Istanbul both inside and outside" style.

















## YOUR STYLE IS The soil



The reflection of the interior architecture concept based on the essential elements found in nature to Loft Houses was the style of "soil". Every detail was designed with inspiration from the land where greenery and fertility were born.













#### **HUMAN-ORIENTED DETAILS**



Many details in the project, such as technical support, security, technological infrastructure, well-planned areas, and digital applications, indicate human-oriented design.

The reception dedicated to ea