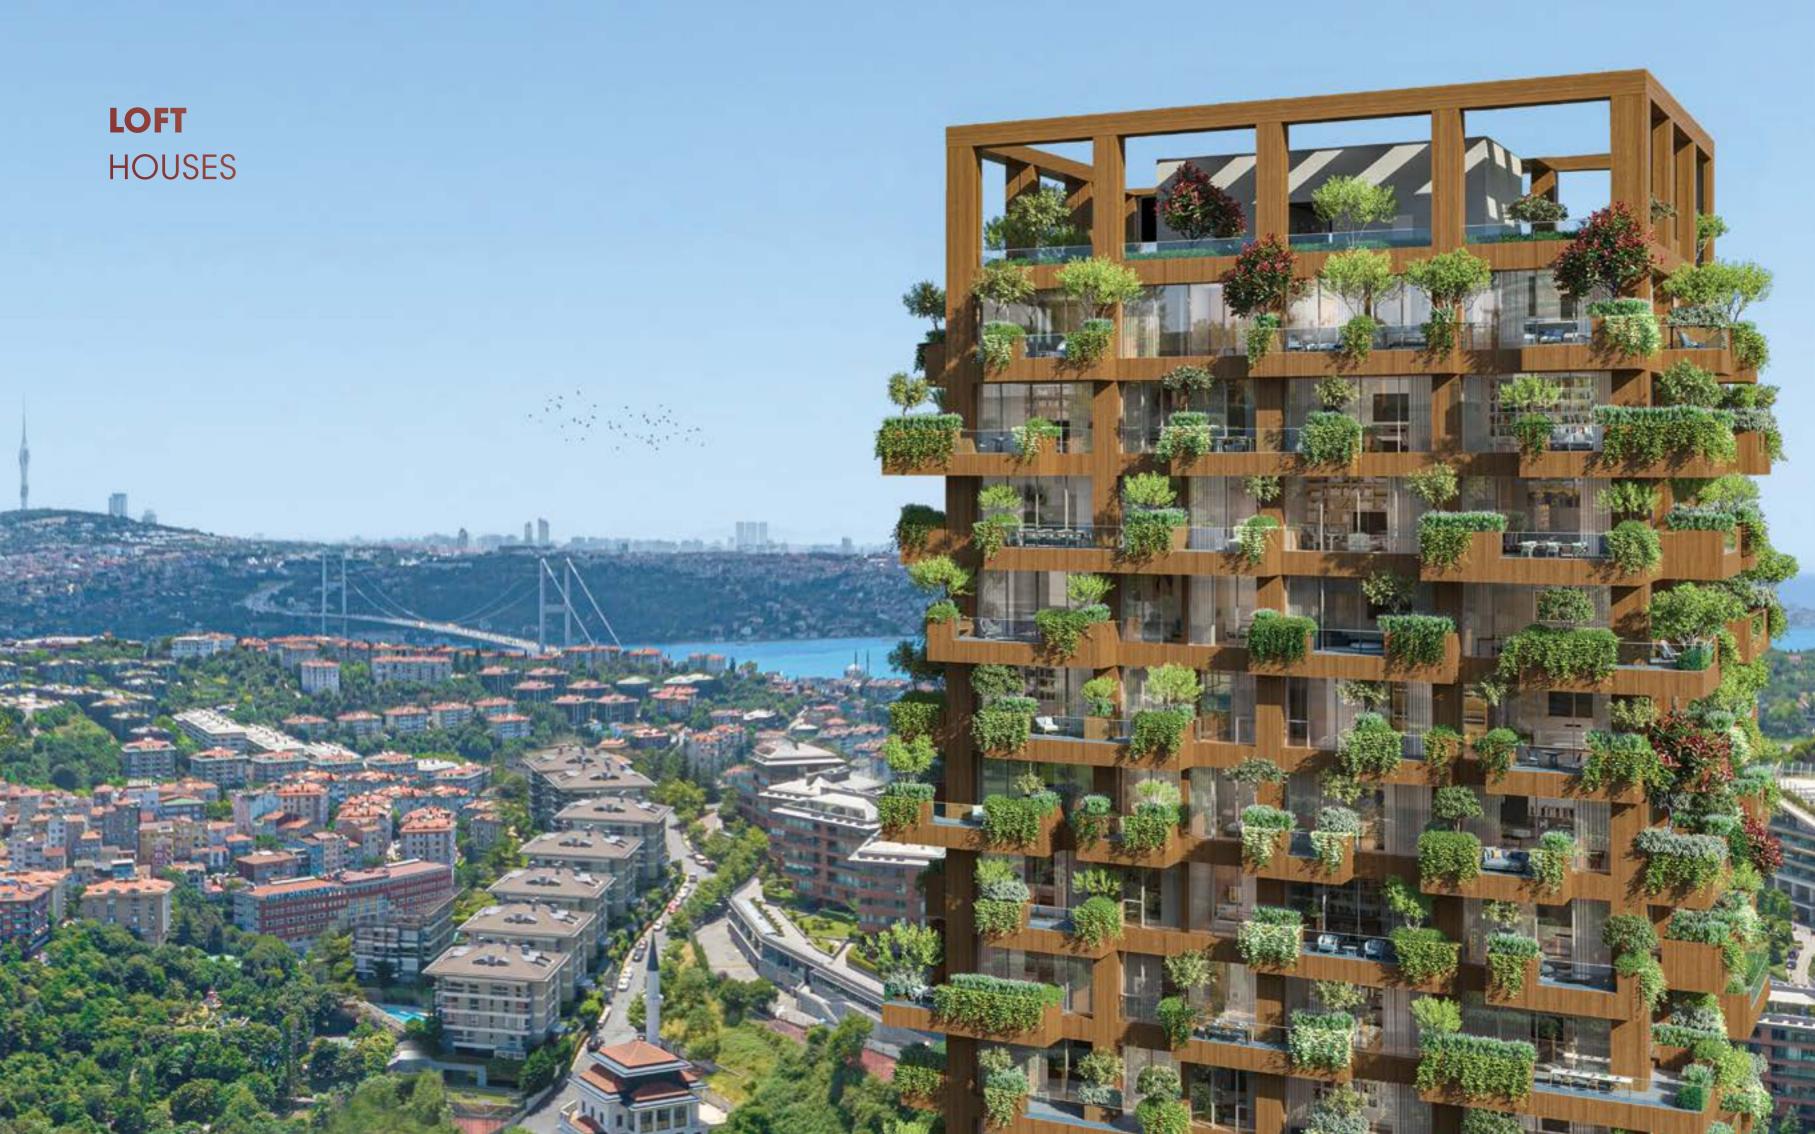

### LOFT HOUSES

### LOFT HOUSES

seek in Loft Houses.

Loft Houses, consisting of sizes between 85 m<sup>2</sup> and 218 m<sup>2</sup>, attract attention with their extensive balconies, flower pot areas on each balcony, and compact, open area setup.

Business professionals, couples, and those who like city life but also want to be close to nature and prefer to live more compact and dynamic lives can find the lifestyle they

Old

100