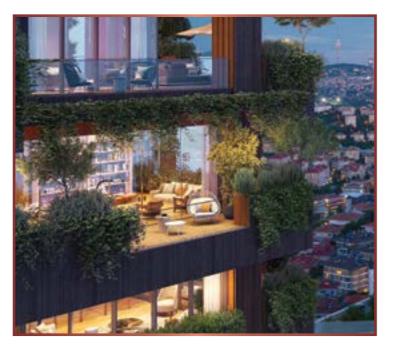

Gardens and terraces designed as an extension of the house... Places that make you feel like you're outside while you are inside... Detached residences facing the view of the city through specific plants and greenery... Intense green areas towards the skirt of the building at street level, adding naturalness to the city while carrying up a life intertwined with green to high floors.

Buildings rising up in a the terraced structure provides city and Bosphorus view with its gradual design that provides a modern city skyline...

The feeling of a villa, even on the top floors where life flows from inside to outside, spacious terraces are integrating the outside with the inside, and balcony or garden options in 161 houses of the project with 44 offices and social leisure areas enriches your lifestyle.

Your terrace where you will witness the beauty of Istanbul, shining under the stars... Your garden where you will soak up nature by getting away from the flow of the city... Your house reflecting the glow of the town inside... Here, your perspective on life and Istanbul will change.

In the tree-lined pool of your house while swimming or watching the stars in your peaceful garden, you can easily forget that you are in Istanbul, one of the few metropolises in the world and one of the city's most lively areas.