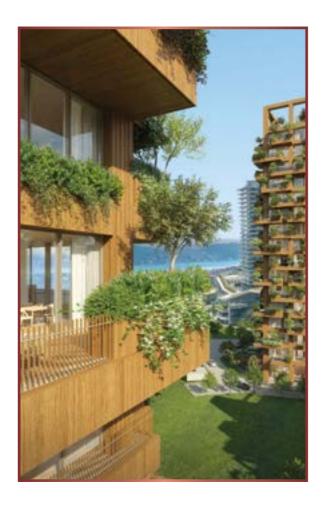

Gardens and terraces designed as an extension of the house... Places that make you feel like you're outside while you are inside... Detached residences facing the view of the city through specific plants and greenery... Intense green areas towards the skirt of the building at street level, adding naturalness to the city while carrying up a life intertwined with green to high floors.

The green areas of 5,000 m<sup>2</sup> in the project will stabilise the heat in summer and winter, provide a significant amount of carbon dioxide conversion and filter dust particles. Furthermore, in the heart of the busy and fast metropolis, these areas will protect its residents from noise pollution and reduce the pollution and noise levels of the city. Two residential towers covered with 200 trees/shrubs and more than 1,000 different thickets and plants will rise in a central location and add fresh breath to Istanbul.

Next Level Istanbul makes a special effort to efficiently use "water", the most critical future issue, as an extension of the sustainable life concept. The "sustainable green" is obtained thanks to a complicated irrigation system that directs the water used by the residents of the building to the balconies and produces oxygen while at the same time providing significant savings by helping to regulate the heat indoors. Additionally, every drop of rainwater collected from the roof and hard soils will be stored and used again and again for garden irrigation. The entire water management system is optimised by processing the information generated by the air and humidity stations on each structure's surface. Using high-performance materials for energy saving will also contribute to a sustainable life.