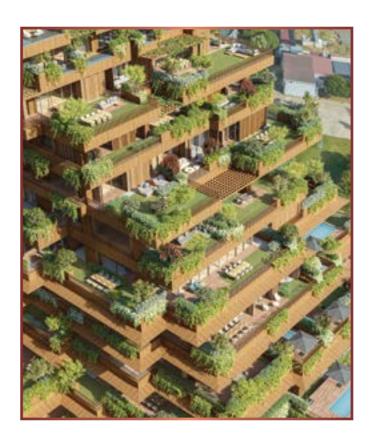

Next Level Istanbul is a charming surprise and an unusual idea in the city, with its architecture capturing the concept of a" villa with a garden" together with horizontal and vertical terracing on all project floors.

Gardens and terraces designed as an extension of the house... Places that make you feel like you're outside while you are inside... Detached residences facing the view of the city through specific plants and greenery... Intense green areas towards the skirt of the building at street level, adding naturalness to the city while carrying up a life intertwined with green to high floors.

Buildings rising up in a the terraced structure provides city and Bosphorus view with its gradual design that provides a modern city skyline...

The feeling of a villa, even on the top floors where life flows from inside to outside, spacious terraces are integrating the outside with the inside, and balcony or garden options in 161 houses of the project with 44 offices and social leisure areas enriches your lifestyle.

The green areas of 5,000 m<sup>2</sup> in the project will stabilise the heat in summer and winter, provide a significant amount of carbon dioxide conversion and filter dust particles. Furthermore, in the heart of the busy and fast metropolis, these areas will protect its residents from noise pollution and reduce the pollution and noise levels of the city. Two residential towers covered with 200 trees/shrubs and more than 1,000 different thickets and plants will rise in a central location and add fresh breath to Istanbul.