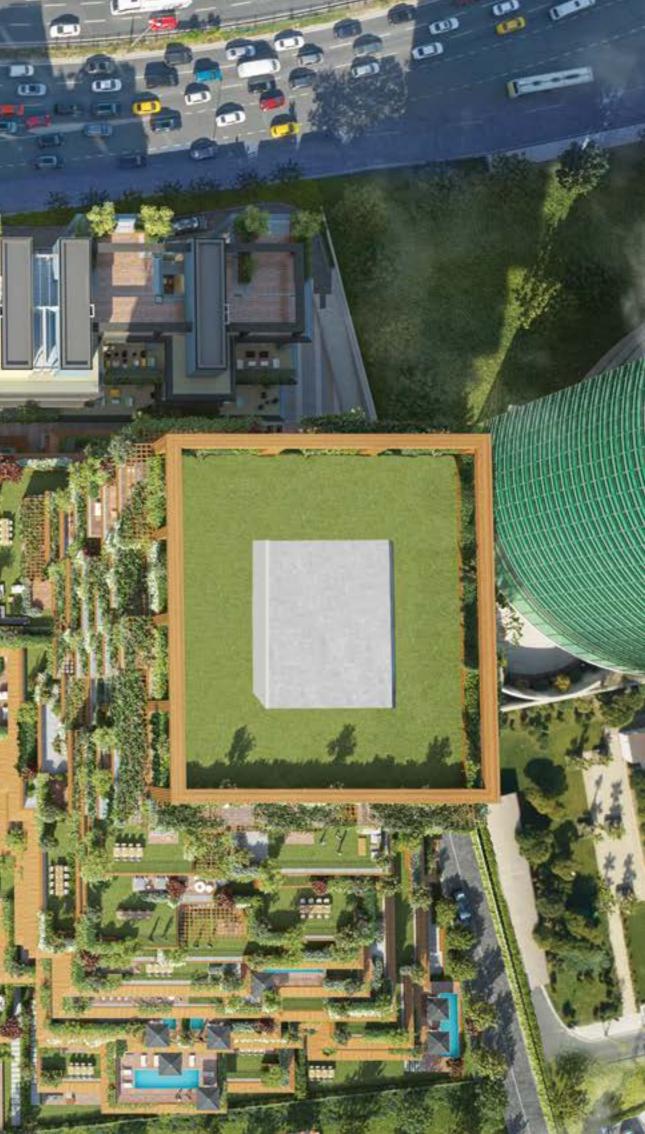

The green areas of 5,000 m<sup>2</sup> in the project will stabilise the heat in summer and winter, provide a significant amount of carbon dioxide conversion and filter dust particles. Furthermore, in the heart of the busy and fast metropolis, these areas will protect its residents from noise pollution and reduce the pollution and noise levels of the city. Two residential towers covered with 200 trees/shrubs and more than 1,000 different thickets and plants will rise in a central location and add fresh breath to Istanbul.

# **AN ACTIVE LIFE** INTEGRATED WITH NATURE

Compact and functional sports fields and social spaces designed for the needs of habitants... Outdoor and indoor edutainment areas for children... Comfortable and well-equipped co-working areas that residents and office workers can benefit from complimentary. Opportunities that will add comfort to your life, increase your energy and feed your soul are waiting for you!

#### **SPECIAL FACILITIES FOR YOU**

Children's Playground -" Entertaining education" areas, Cafe Area, Semi-Outdoor Pool, GYM, Vitamin Bar, SPA (Sauna, Massage Room, Steam Room, Toilet and Shock Shower Areas), Multi-Purpose Yoga-Pilates Studio and Squash.