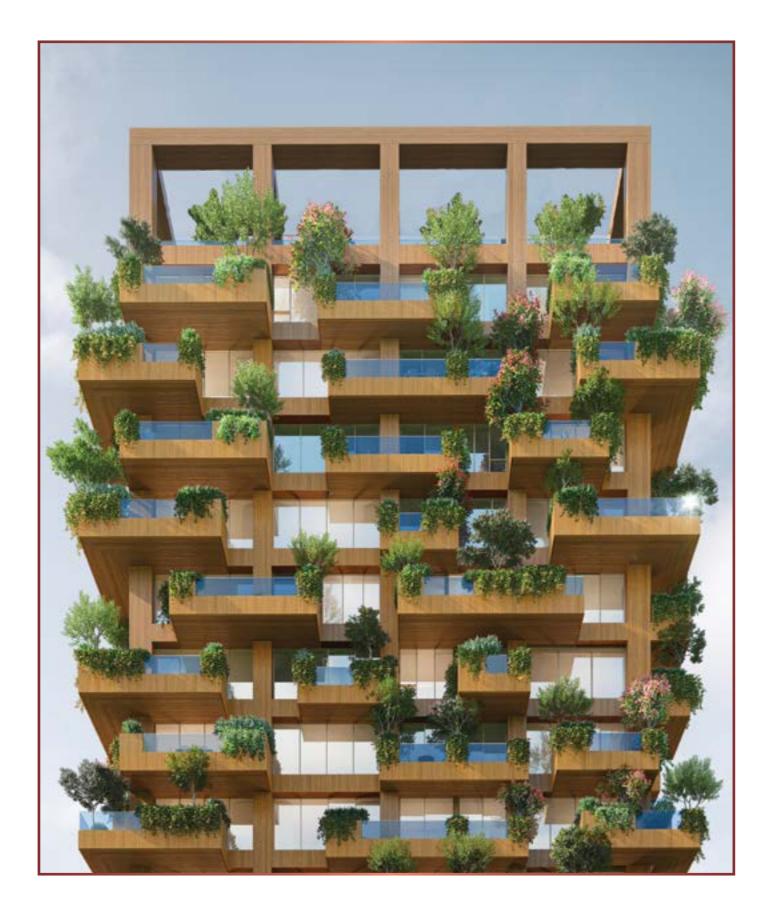

Next Level Istanbul is a charming surprise and an unusual idea in the city, with its architecture capturing the concept of a" villa with a garden" together with horizontal and vertical terracing on all project floors.

Gardens and terraces designed as an extension of the house... Places that make you feel like you're outside while you are inside... Detached residences facing the view of the city through specific plants and greenery... Intense green areas towards the skirt of the building at street level, adding naturalness to the city while carrying up a life intertwined with green to high floors.

The green areas of 5,000 m<sup>2</sup> in the project will stabilise the heat in summer and winter, provide a significant amount of carbon dioxide conversion and filter dust particles. Furthermore, in the heart of the busy and fast metropolis, these areas will protect its residents from noise pollution and reduce the pollution and noise levels of the city. Two residential towers covered with 200 trees/shrubs and more than 1,000 different thickets and plants will rise in a central location and add fresh breath to Istanbul.